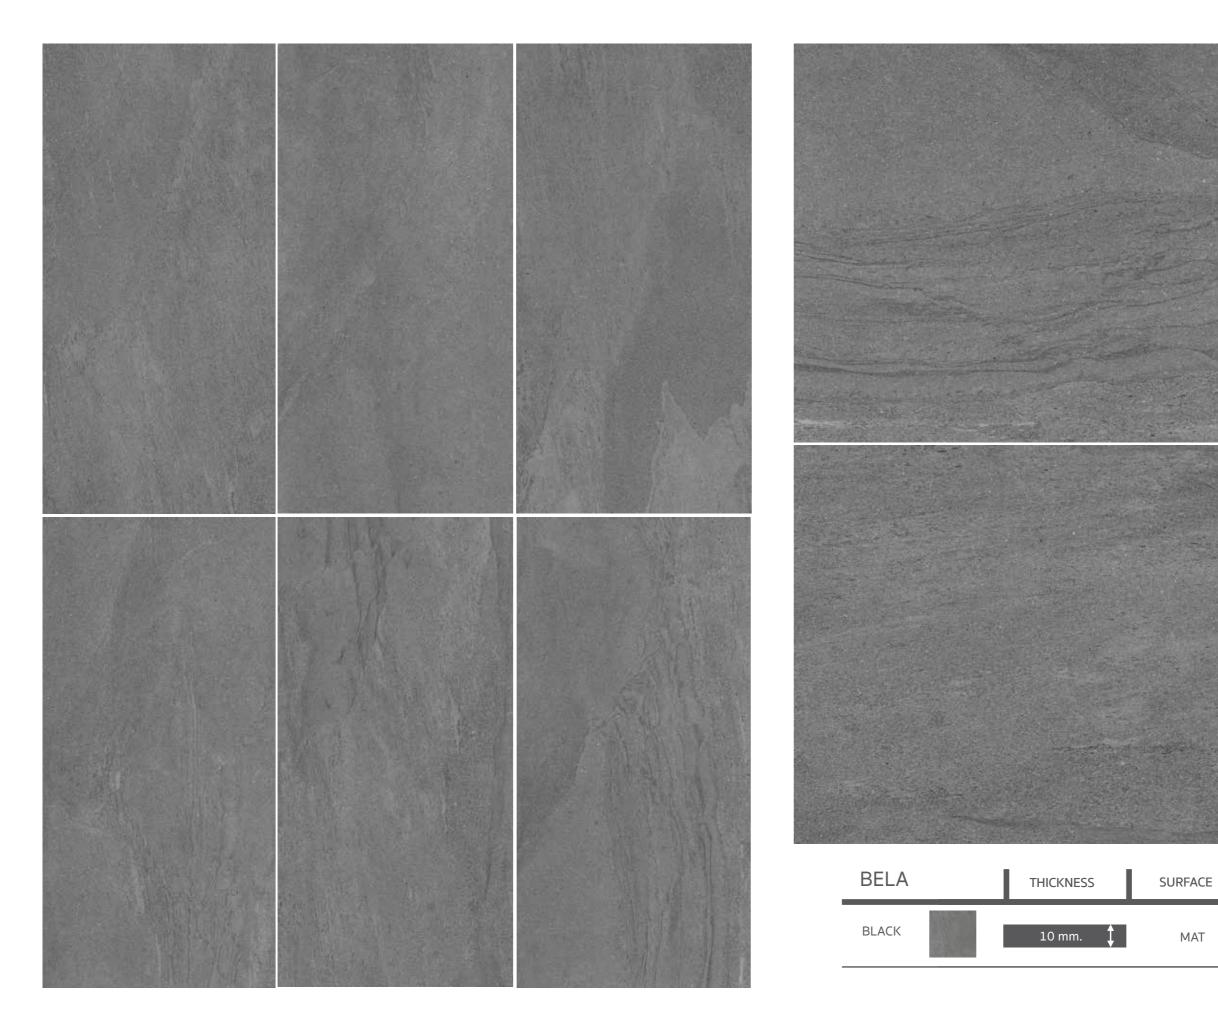

# **NEW COLLECTION 2025**

This collection emulates a distinctive type of stone known as Beola, from the Italian Piamonte region. With its myriad of finer details, it makes an eye-catching visual impact. Bela's most distinctive features are its pronounced veins and background marks. Both have been combined to form a unique design, with a strong natural appeal. A captivating collection bound to make a striking impression wherever it is used.

| BELA | THICKNESS | SURFACI |
|------|-----------|---------|
| SAND | 10 mm. 🗘  | MAT     |

| BELA | THICKNESS | SURFAC |
|------|-----------|--------|
| GREY | 10 mm. 🗘  | MAT    |