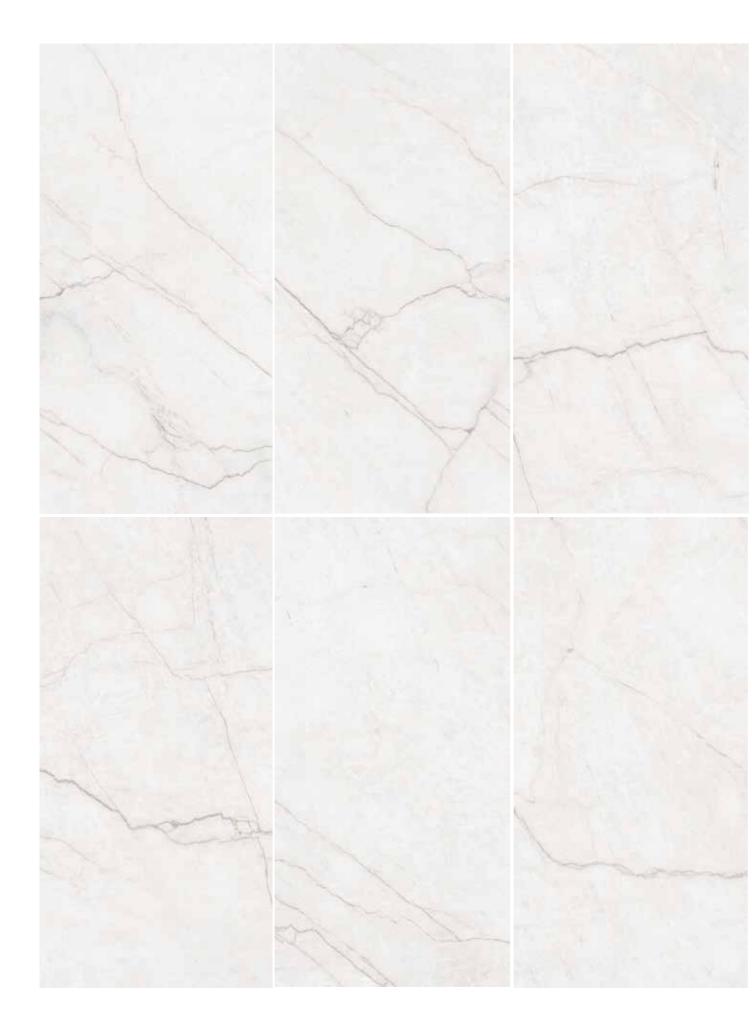

# CLASS BIANCO

Class, synonymous with elegance. A sophisticated collection inspired by the purity and beauty of Avorio di Segesta marble. A design characterized by its fine and delicate veining in earth tones that stands out against the creamy background of its surface, resulting in a set of captivating pieces that will beautify any room. Undoubtedly, a delicate, versatile and powerful collection thanks to its two different finishes and ts warm color palette.