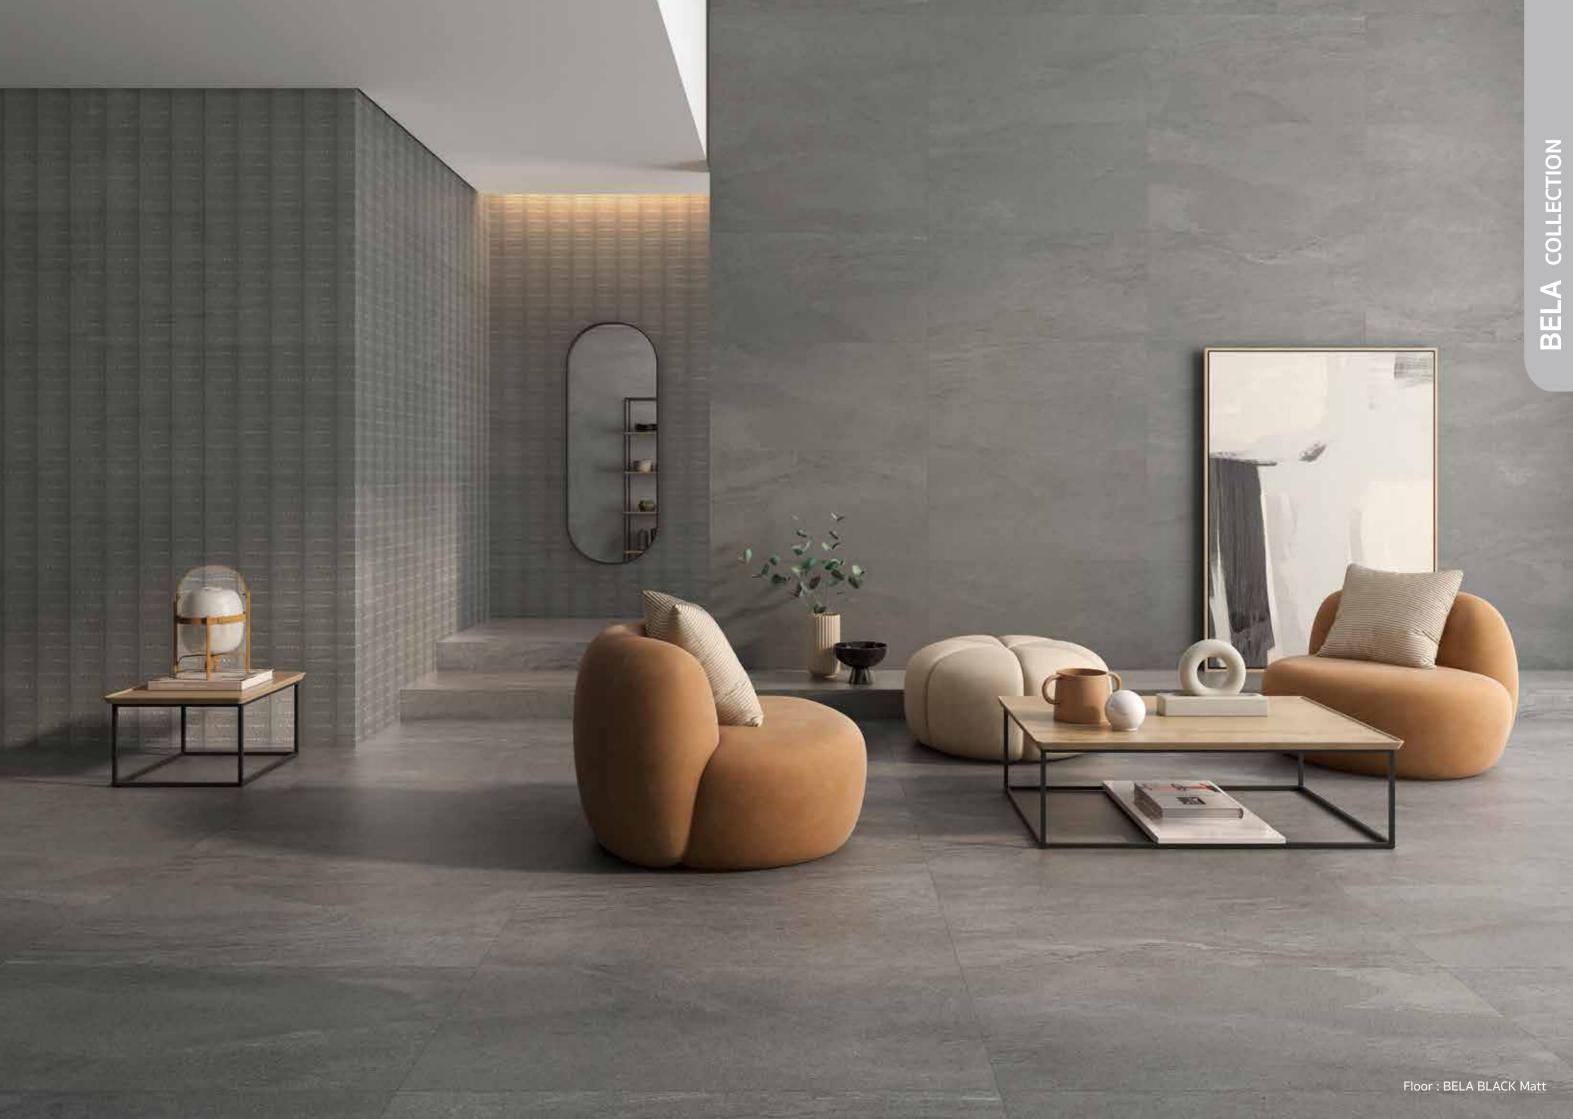

# **NEW COLLECTION 2025**

This collection emulates a distinctive type of stone known as Beola, from the Italian Piamonte region. With its myriad of finer details, it makes an eye-catching visual impact. Bela's most distinctive features are its pronounced veins and background marks. Both have been combined to form a unique design, with a strong natural appeal. A captivating collection bound to make a striking impression wherever it is used.

| BELA | THICKNESS | SURFACI |
|------|-----------|---------|
| SAND | 10 mm. 🗘  | MAT     |

| BELA | THICKNESS | SURFAC |
|------|-----------|--------|
| GREY | 10 mm. 🗘  | MAT    |