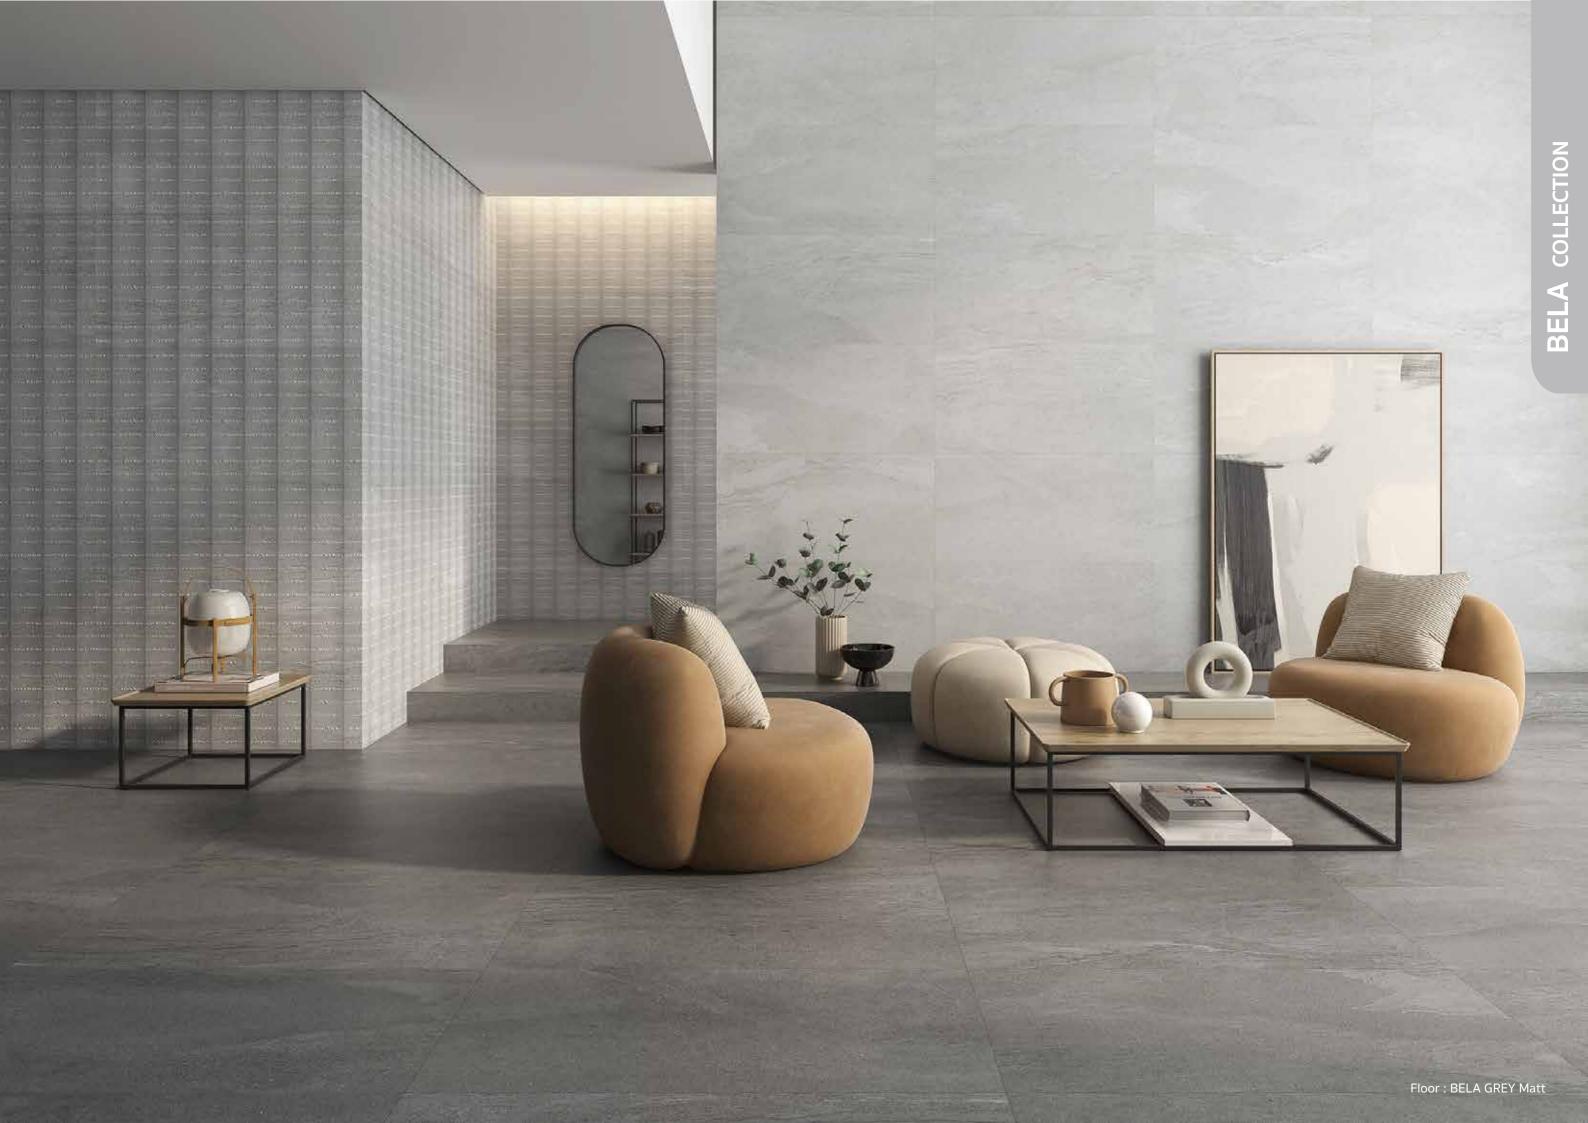

# **NEW COLLECTION 2025**

This collection emulates a distinctive type of stone known as Beola, from the Italian Piamonte region. With its myriad of finer details, it makes an eye-catching visual impact. Bela's most distinctive features are its pronounced veins and background marks. Both have been combined to form a unique design, with a strong natural appeal. A captivating collection bound to make a striking impression wherever it is used.

| BELA | THICKNESS | SURFACI |
|------|-----------|---------|
| SAND | 10 mm. 🗘  | MAT     |

| BELA | THICKNESS | SURFAC |
|------|-----------|--------|
| GREY | 10 mm. 🗘  | MAT    |