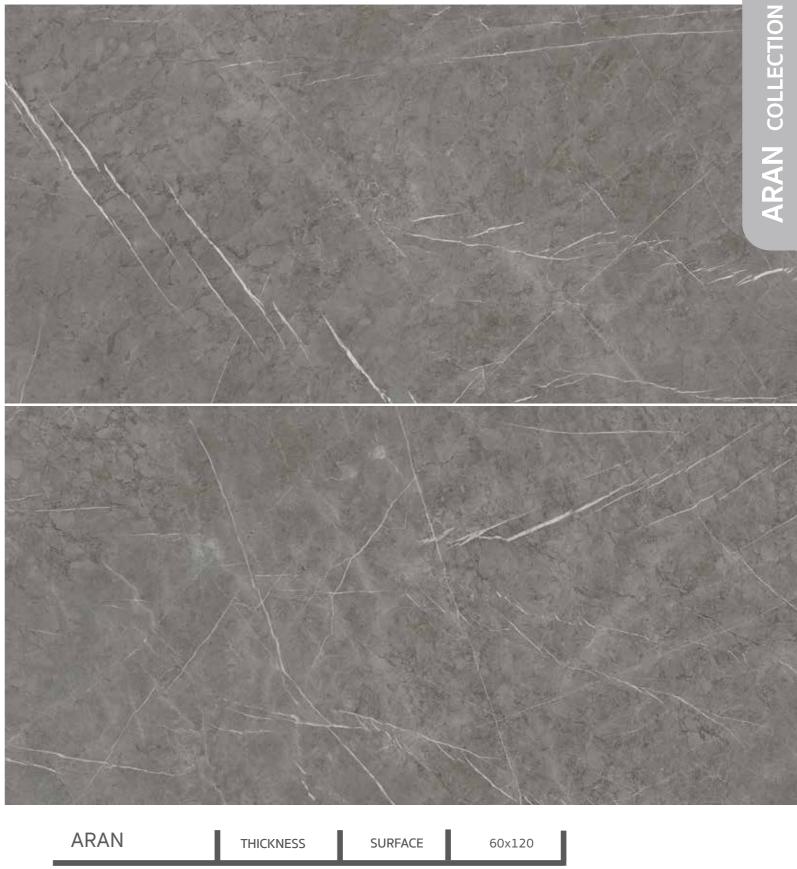

COLLECTION PORTLA

| CE | 60x120 |
|----|--------|
| π  | ٠      |

COLLECTIO

EFESO

The Aran collection is inspired by the raw beauty of natural stone, offering a perfect balance between modern aesthetics and timeless elegance. This collection captures the intricate textures and organic variations found in quarried stone, making it an excellent choice for those who seek a refined yet natural ambiance. With its carefully curated color palette and sophisticated surface finishes, Aran seamlessly integrates into both contemporary and classic architectural settings.