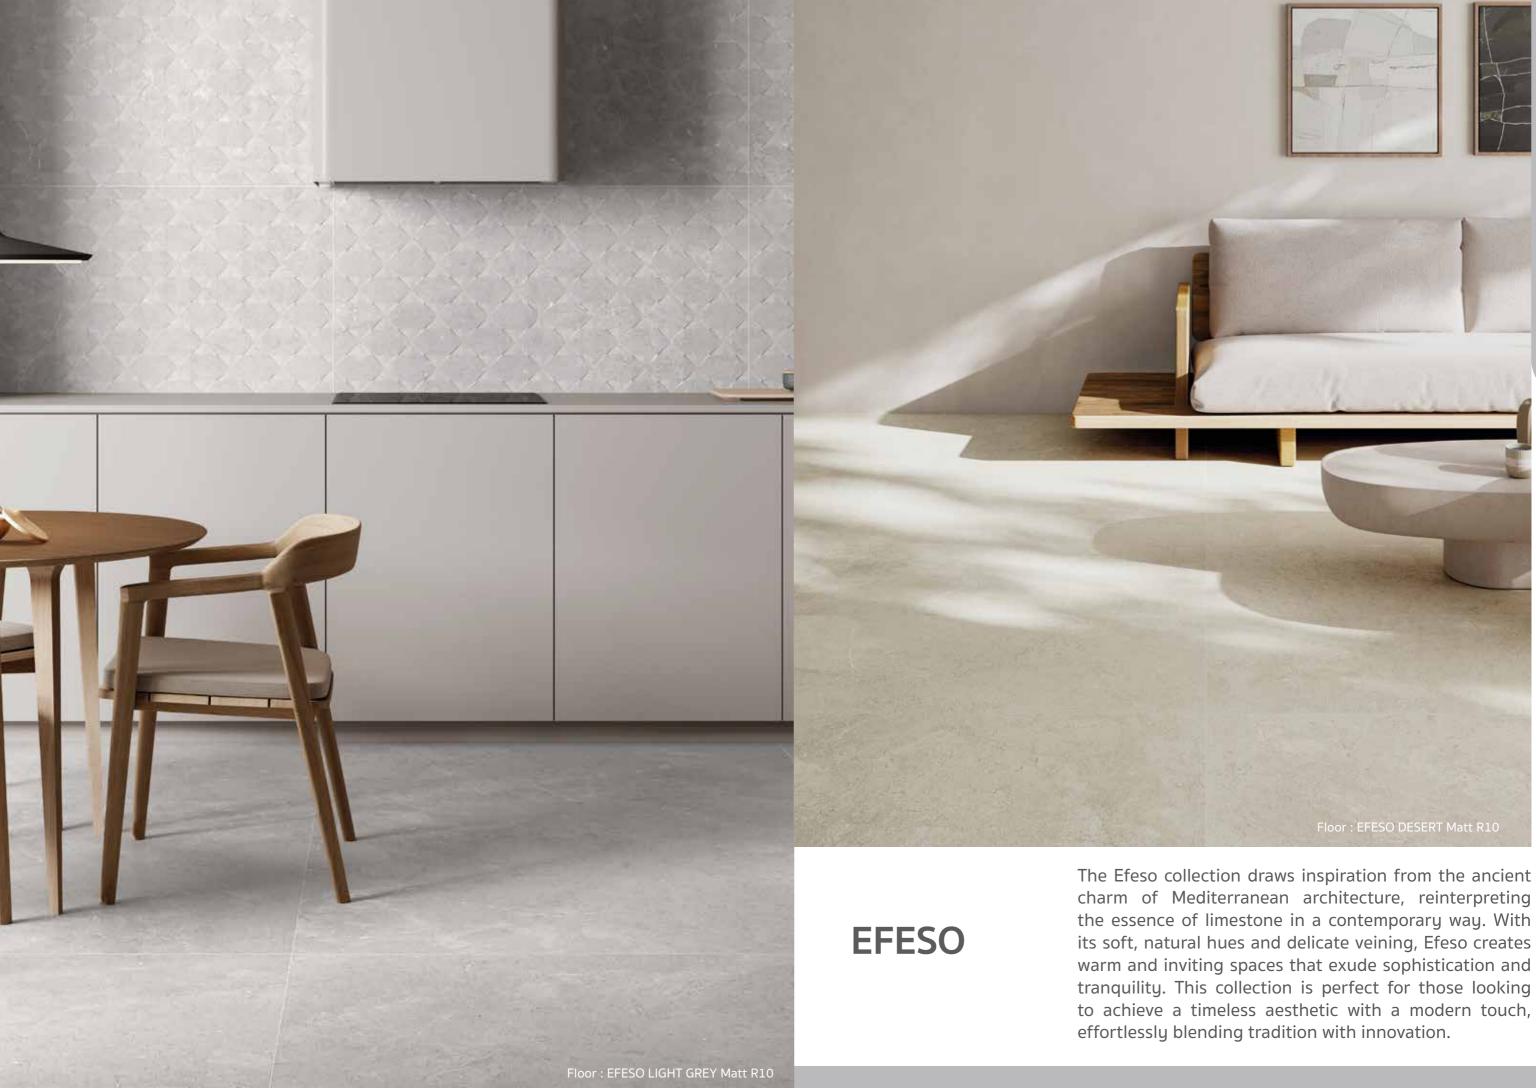

COLLECTION PORTLA

| CE | 60x120 |
|----|--------|
| π  | ٠      |

COLLECTIO

EFESO

The Aran collection is inspired by the raw beauty of natural stone, offering a perfect balance between modern aesthetics and timeless elegance. This collection captures the intricate textures and organic variations found in quarried stone, making it an excellent choice for those who seek a refined yet natural ambiance. With its carefully curated color palette and sophisticated surface finishes, Aran seamlessly integrates into both contemporary and classic architectural settings.