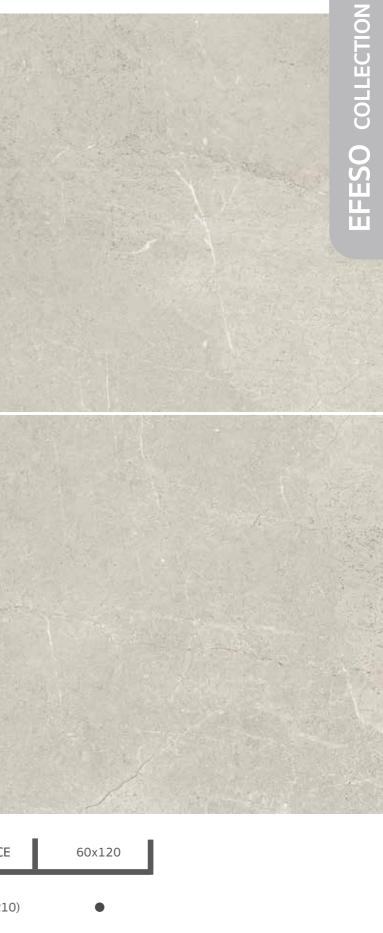

COLLECTION PORTLA

| CE | 60x120 |
|----|--------|
| π  | ٠      |

COLLECTIO

EFESO

The Aran collection is inspired by the raw beauty of natural stone, offering a perfect balance between modern aesthetics and timeless elegance. This collection captures the intricate textures and organic variations found in quarried stone, making it an excellent choice for those who seek a refined yet natural ambiance. With its carefully curated color palette and sophisticated surface finishes, Aran seamlessly integrates into both contemporary and classic architectural settings.

10 mm. 📫

LIGHT GREY

| SURFACE  | 60x120 |
|----------|--------|
| MAT (R9) | •      |

DARK GREY

10 mm.

| SURFACE  | 60x120 |
|----------|--------|
| MAT (R9) | ٠      |