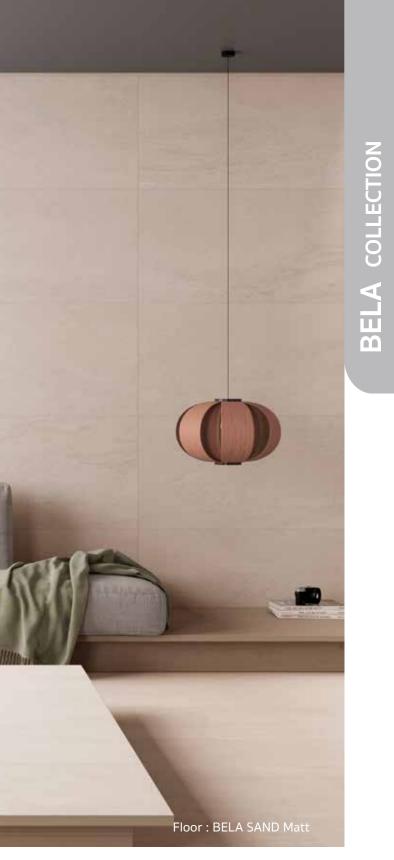

# **NEW COLLECTION 2025**

This collection emulates a distinctive type of stone known as Beola, from the Italian Piamonte region. With its myriad of finer details, it makes an eye-catching visual impact. Bela's most distinctive features are its pronounced veins and background marks. Both have been combined to form a unique design, with a strong natural appeal. A captivating collection bound to make a striking impression wherever it is used.

| BELA | THICKNESS | SURFACI |
|------|-----------|---------|
| SAND | 10 mm. 🗘  | MAT     |

| BELA | THICKNESS | SURFAC |
|------|-----------|--------|
| GREY | 10 mm. 🗘  | MAT    |