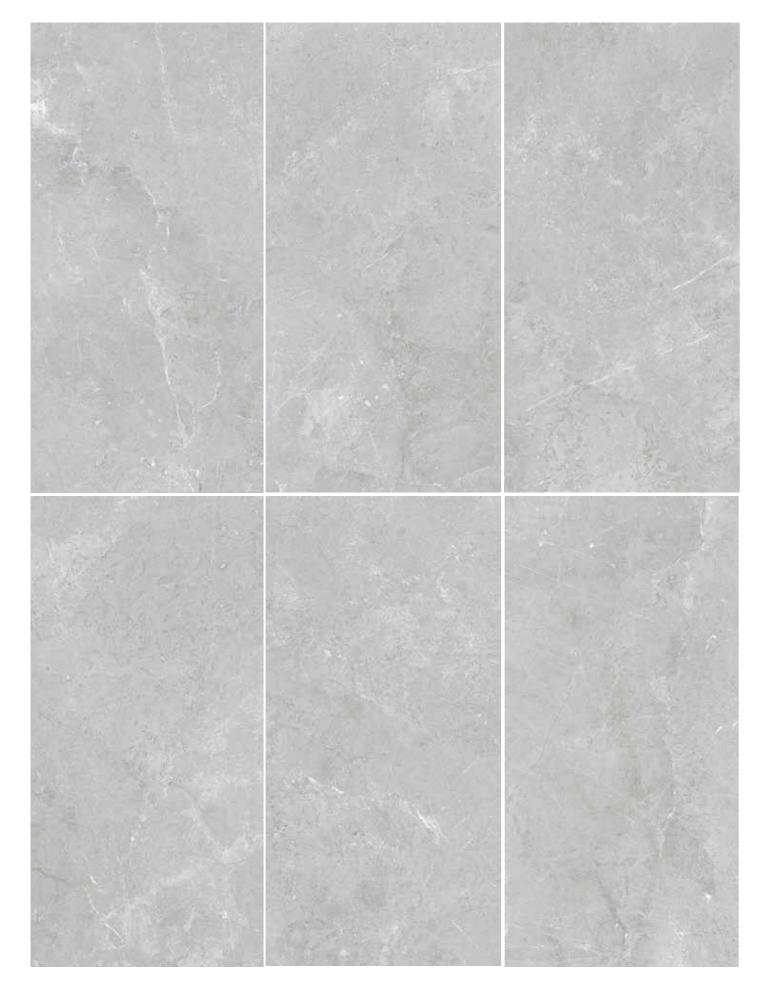

COLLECTION PORTLA

| CE | 60x120 |
|----|--------|
| π  | ٠      |

COLLECTIO

EFESO

The Aran collection is inspired by the raw beauty of natural stone, offering a perfect balance between modern aesthetics and timeless elegance. This collection captures the intricate textures and organic variations found in quarried stone, making it an excellent choice for those who seek a refined yet natural ambiance. With its carefully curated color palette and sophisticated surface finishes, Aran seamlessly integrates into both contemporary and classic architectural settings.