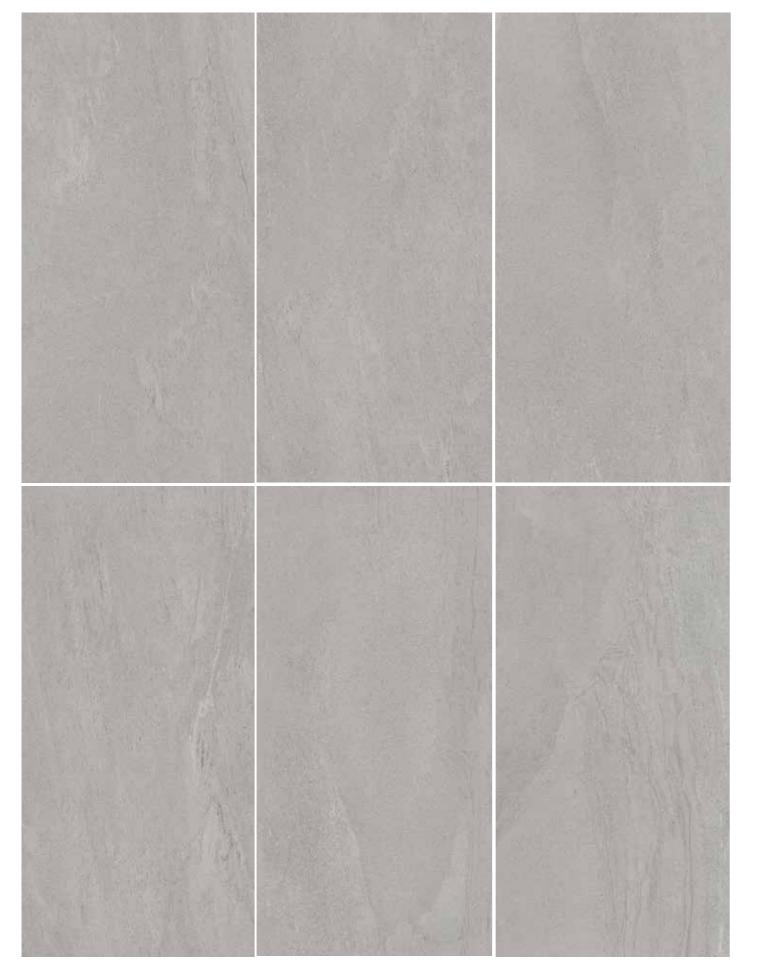

# **NEW COLLECTION 2025**

This collection emulates a distinctive type of stone known as Beola, from the Italian Piamonte region. With its myriad of finer details, it makes an eye-catching visual impact. Bela's most distinctive features are its pronounced veins and background marks. Both have been combined to form a unique design, with a strong natural appeal. A captivating collection bound to make a striking impression wherever it is used.

| BELA | THICKNESS | SURFACI |
|------|-----------|---------|
| SAND | 10 mm. 🗘  | MAT     |

| BELA | THICKNESS | SURFAC |
|------|-----------|--------|
| GREY | 10 mm. 🗘  | MAT    |