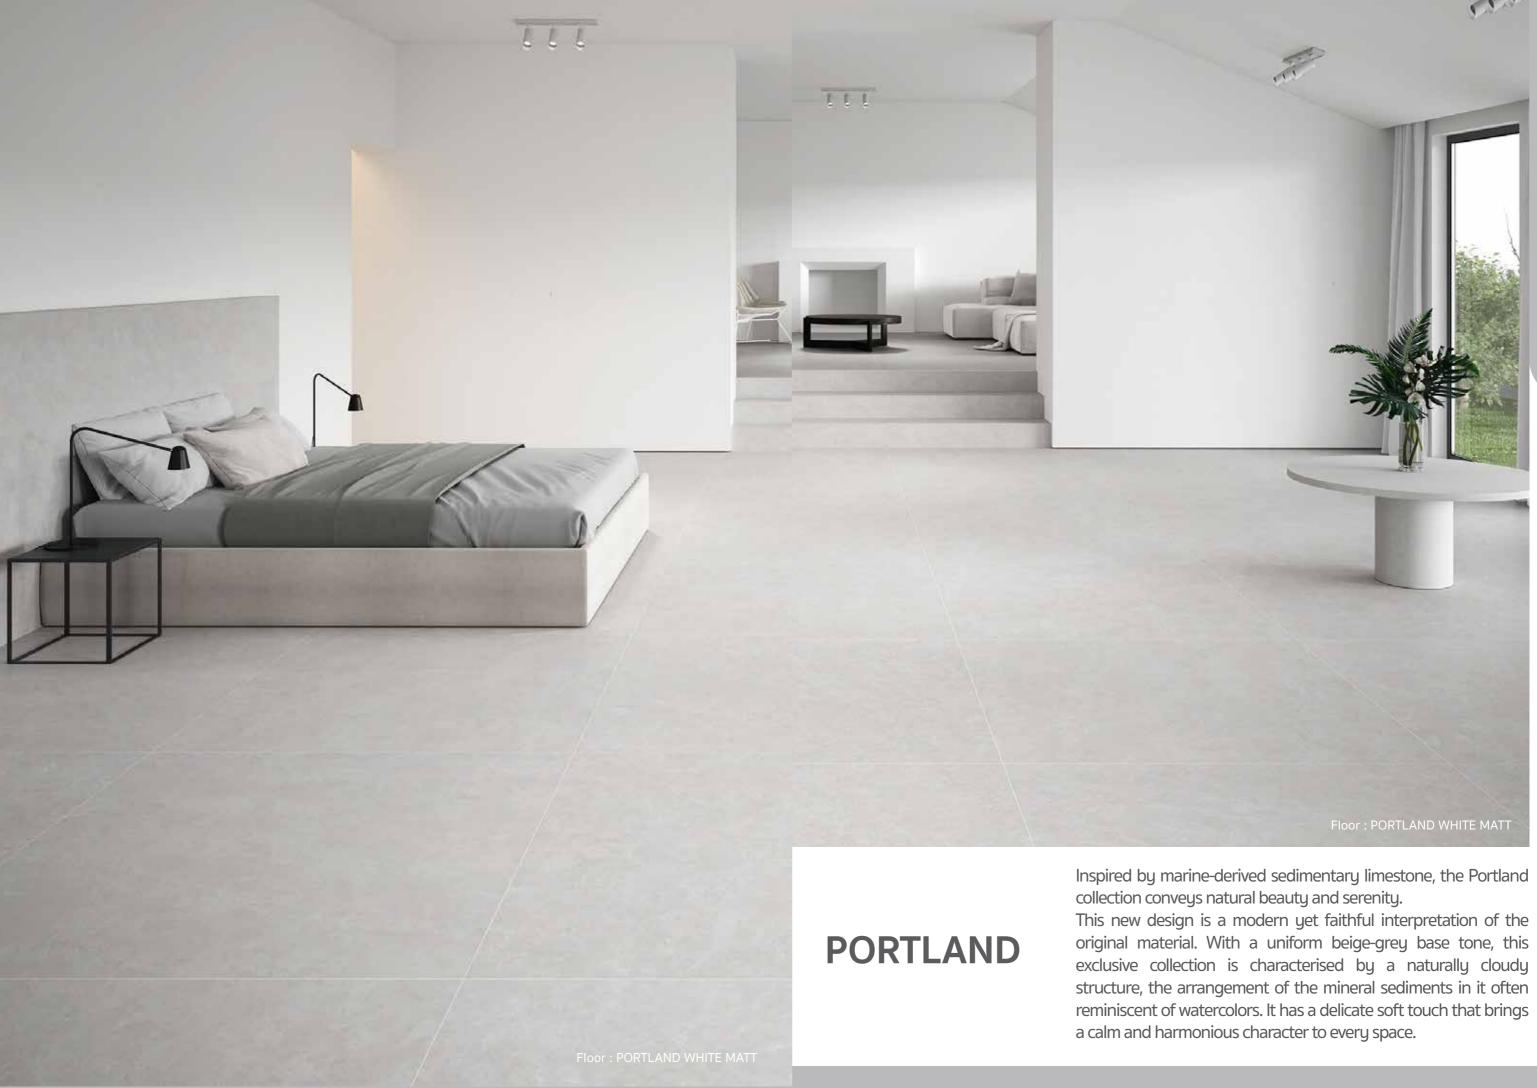

COLLECTION PORTLA

| CE | 60x120 |
|----|--------|
| π  | ٠      |

COLLECTIO

EFESO

The Aran collection is inspired by the raw beauty of natural stone, offering a perfect balance between modern aesthetics and timeless elegance. This collection captures the intricate textures and organic variations found in quarried stone, making it an excellent choice for those who seek a refined yet natural ambiance. With its carefully curated color palette and sophisticated surface finishes, Aran seamlessly integrates into both contemporary and classic architectural settings.