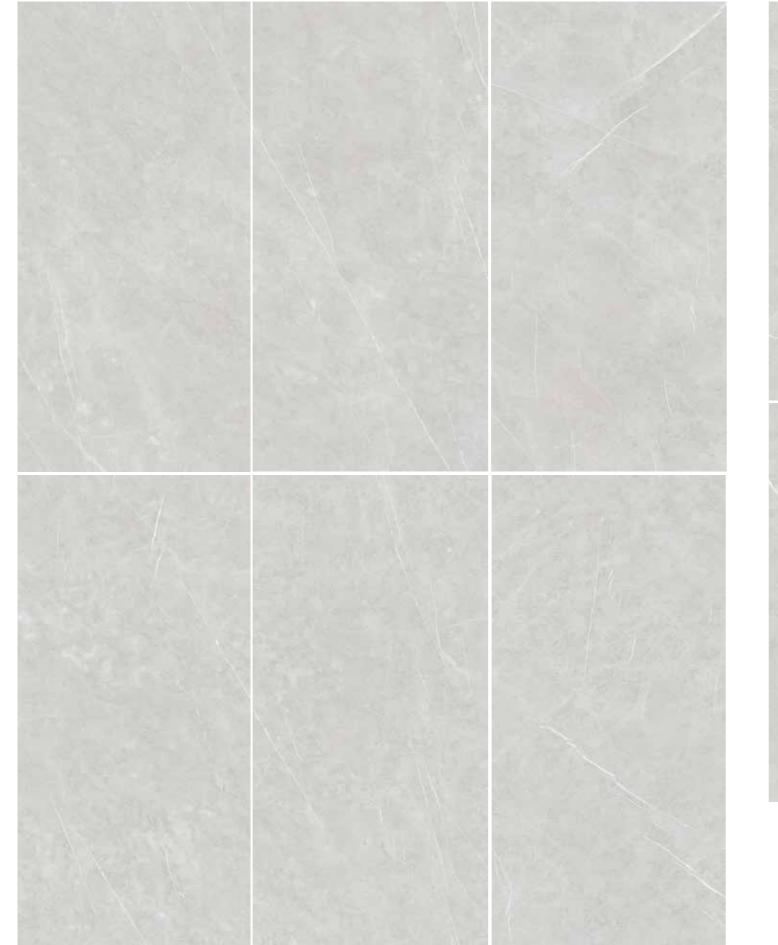

COLLECTION PORTLA

| CE | 60x120 |
|----|--------|
| π  | ٠      |

COLLECTIO

EFESO

The Aran collection is inspired by the raw beauty of natural stone, offering a perfect balance between modern aesthetics and timeless elegance. This collection captures the intricate textures and organic variations found in quarried stone, making it an excellent choice for those who seek a refined yet natural ambiance. With its carefully curated color palette and sophisticated surface finishes, Aran seamlessly integrates into both contemporary and classic architectural settings.

10 mm. 📫

LIGHT GREY

| SURFACE  | 60x120 |
|----------|--------|
| MAT (R9) | •      |

DARK GREY

10 mm.

| SURFACE  | 60x120 |
|----------|--------|
| MAT (R9) | ٠      |