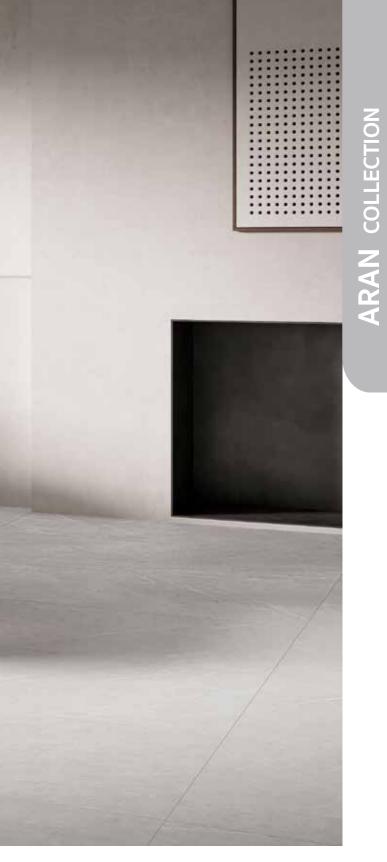

COLLECTION PORTLA

| CE | 60x120 |
|----|--------|
| π  | ٠      |

COLLECTIO

EFESO

The Aran collection is inspired by the raw beauty of natural stone, offering a perfect balance between modern aesthetics and timeless elegance. This collection captures the intricate textures and organic variations found in quarried stone, making it an excellent choice for those who seek a refined yet natural ambiance. With its carefully curated color palette and sophisticated surface finishes, Aran seamlessly integrates into both contemporary and classic architectural settings.