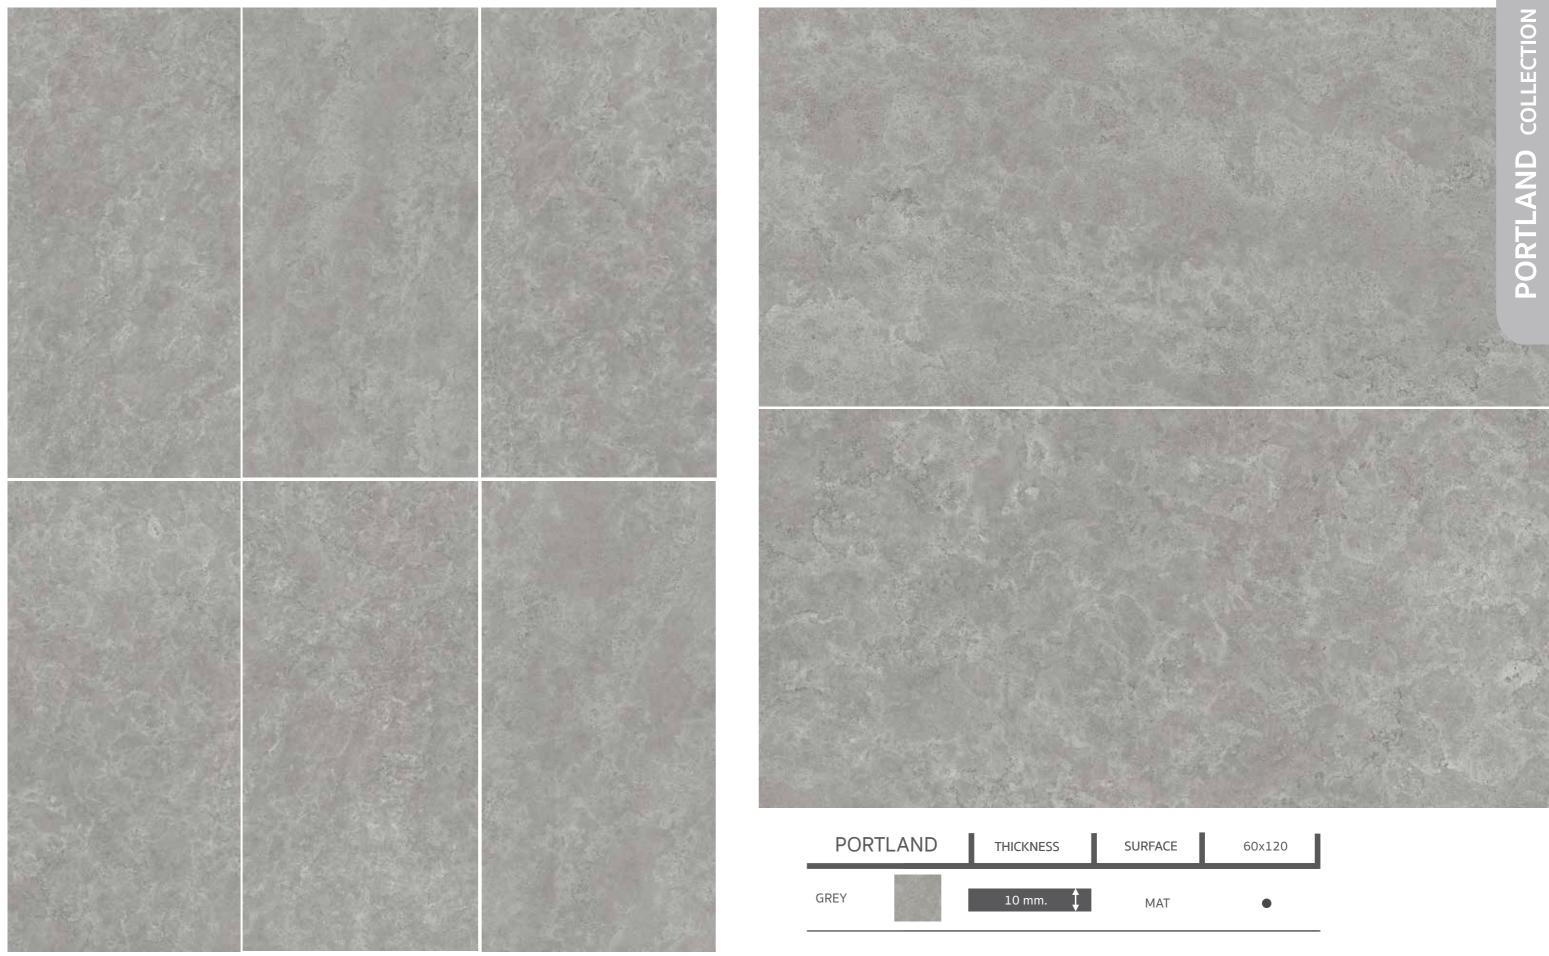

COLLECTION PORTLA

| CE | 60x120 |
|----|--------|
| π  | ٠      |

COLLECTIO

EFESO

The Aran collection is inspired by the raw beauty of natural stone, offering a perfect balance between modern aesthetics and timeless elegance. This collection captures the intricate textures and organic variations found in quarried stone, making it an excellent choice for those who seek a refined yet natural ambiance. With its carefully curated color palette and sophisticated surface finishes, Aran seamlessly integrates into both contemporary and classic architectural settings.