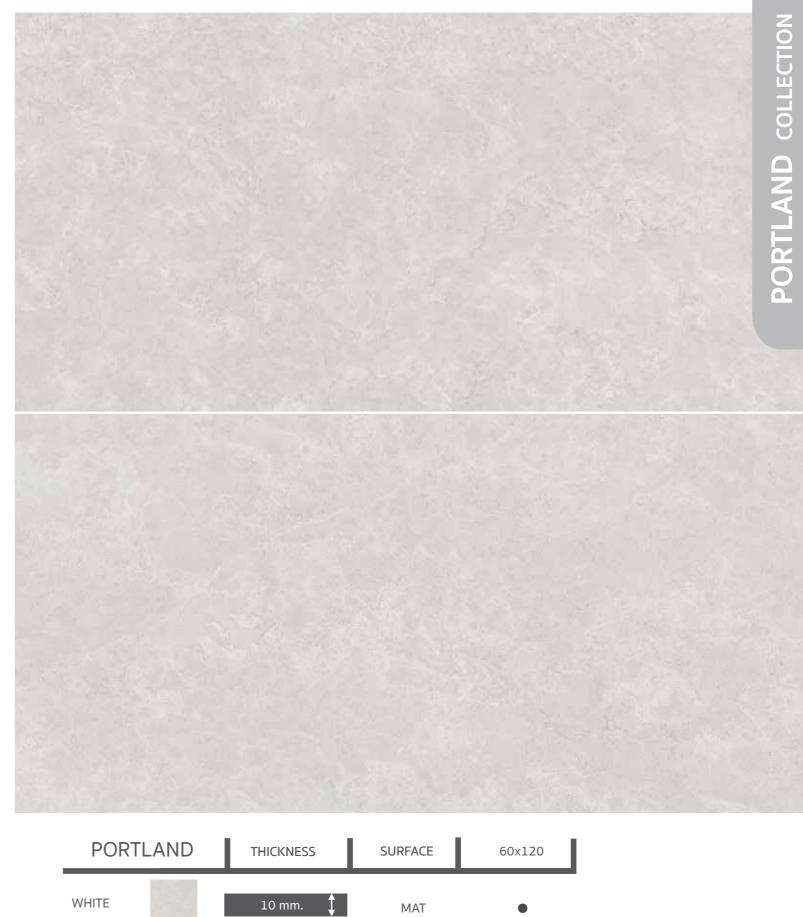

COLLECTION PORTLA

| CE | 60x120 |
|----|--------|
| π  | ٠      |

COLLECTIO

EFESO

The Aran collection is inspired by the raw beauty of natural stone, offering a perfect balance between modern aesthetics and timeless elegance. This collection captures the intricate textures and organic variations found in quarried stone, making it an excellent choice for those who seek a refined yet natural ambiance. With its carefully curated color palette and sophisticated surface finishes, Aran seamlessly integrates into both contemporary and classic architectural settings.