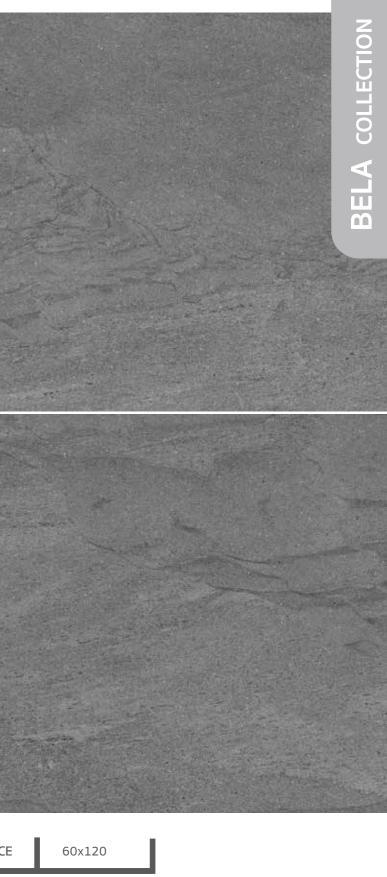

# **NEW COLLECTION 2025**

This collection emulates a distinctive type of stone known as Beola, from the Italian Piamonte region. With its myriad of finer details, it makes an eye-catching visual impact. Bela's most distinctive features are its pronounced veins and background marks. Both have been combined to form a unique design, with a strong natural appeal. A captivating collection bound to make a striking impression wherever it is used.

| BELA | THICKNESS | SURFACI |
|------|-----------|---------|
| SAND | 10 mm. 🗘  | MAT     |

| BELA | THICKNESS | SURFAC |
|------|-----------|--------|
| GREY | 10 mm. 🗘  | MAT    |