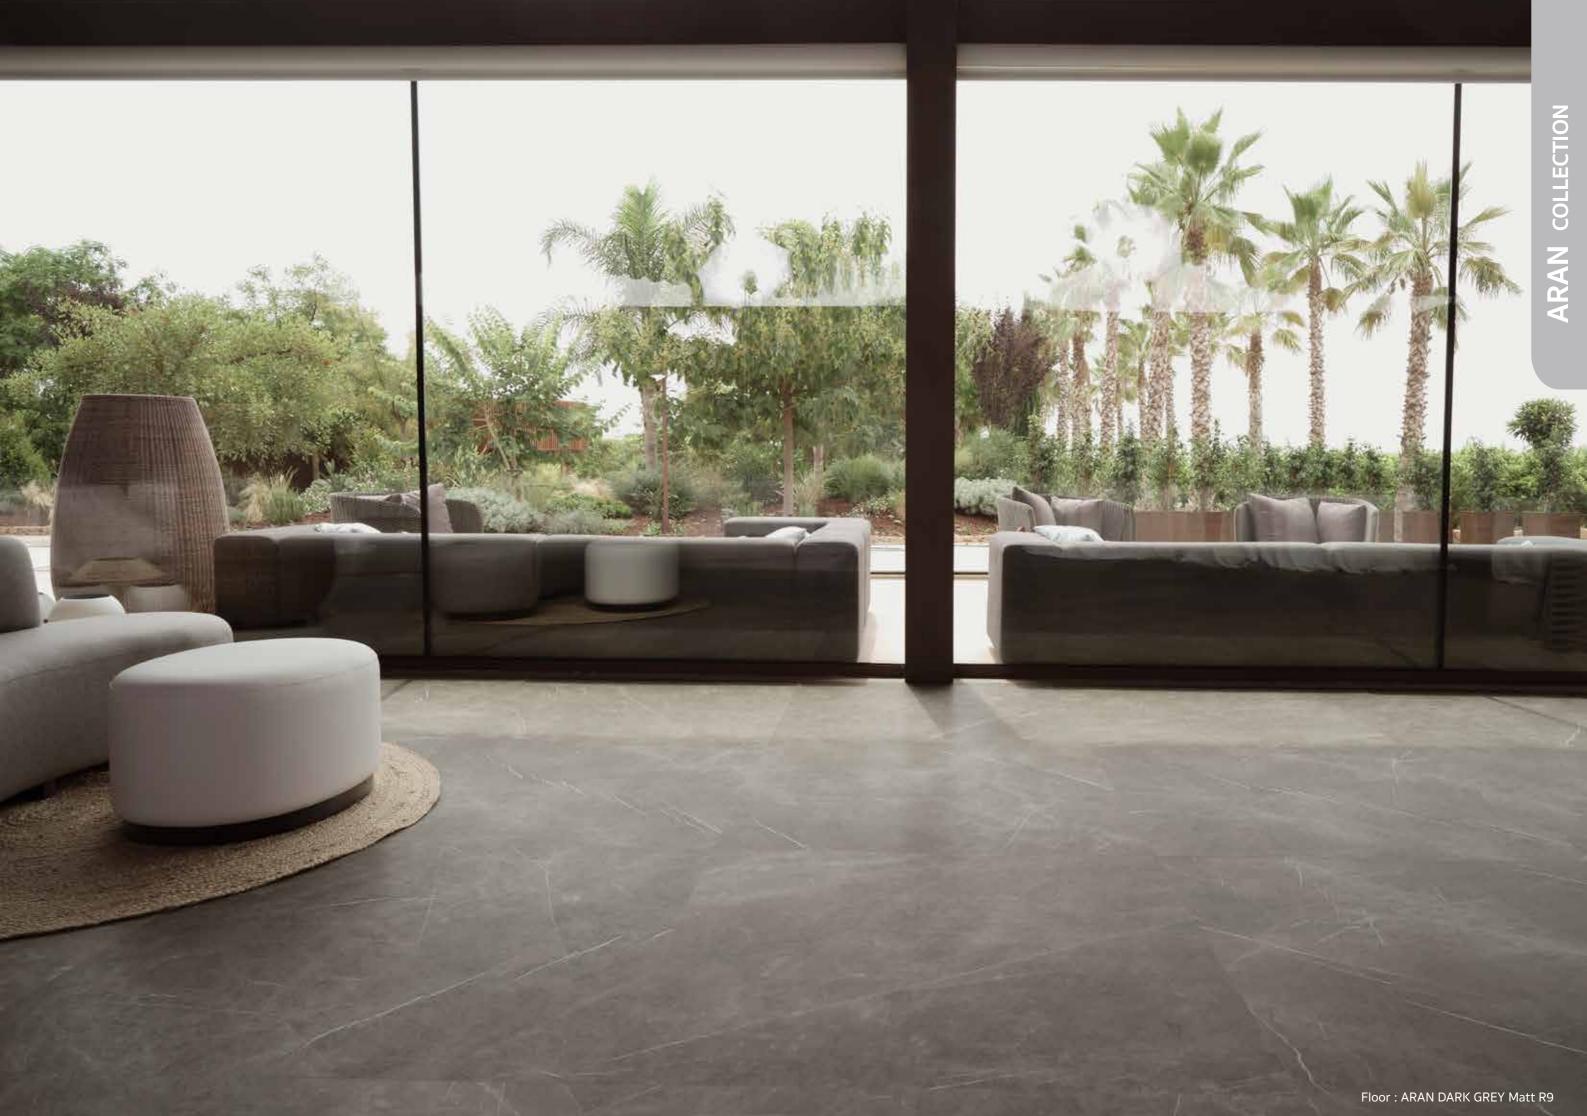

COLLECTION PORTLA

| CE | 60x120 |
|----|--------|
| π  | ٠      |

COLLECTIO

EFESO

The Aran collection is inspired by the raw beauty of natural stone, offering a perfect balance between modern aesthetics and timeless elegance. This collection captures the intricate textures and organic variations found in quarried stone, making it an excellent choice for those who seek a refined yet natural ambiance. With its carefully curated color palette and sophisticated surface finishes, Aran seamlessly integrates into both contemporary and classic architectural settings.