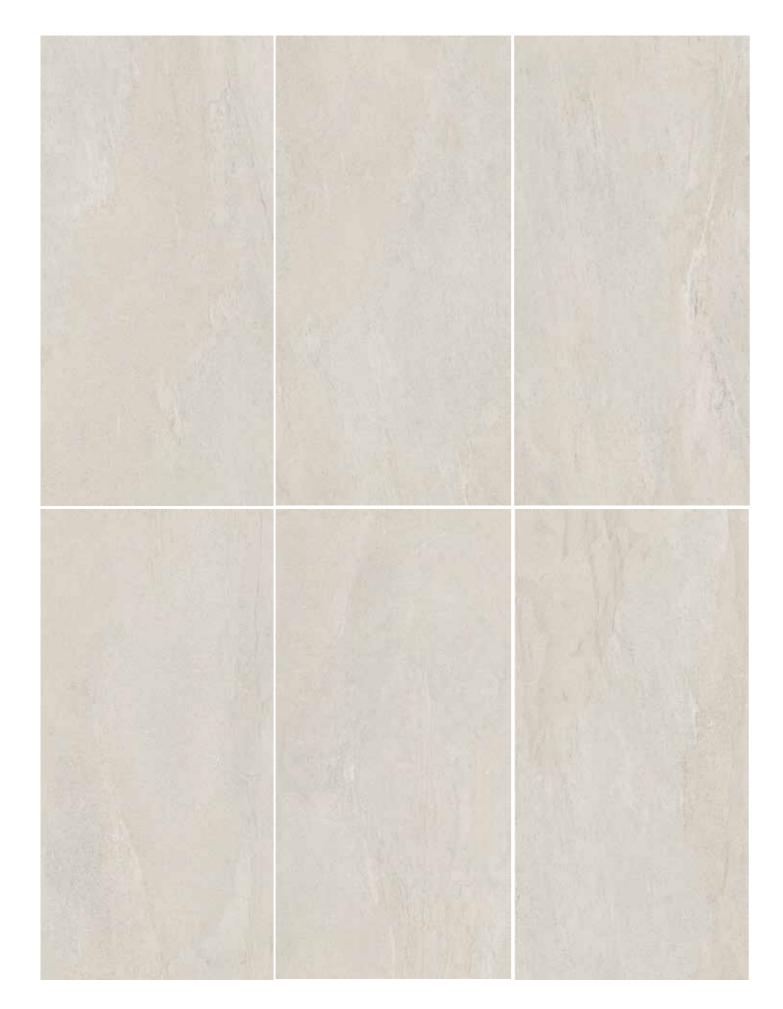

# **NEW COLLECTION 2025**

This collection emulates a distinctive type of stone known as Beola, from the Italian Piamonte region. With its myriad of finer details, it makes an eye-catching visual impact. Bela's most distinctive features are its pronounced veins and background marks. Both have been combined to form a unique design, with a strong natural appeal. A captivating collection bound to make a striking impression wherever it is used.

| BELA | THICKNESS | SURFACI |
|------|-----------|---------|
| SAND | 10 mm. 🗘  | MAT     |

| BELA | THICKNESS | SURFAC |
|------|-----------|--------|
| GREY | 10 mm. 🗘  | MAT    |