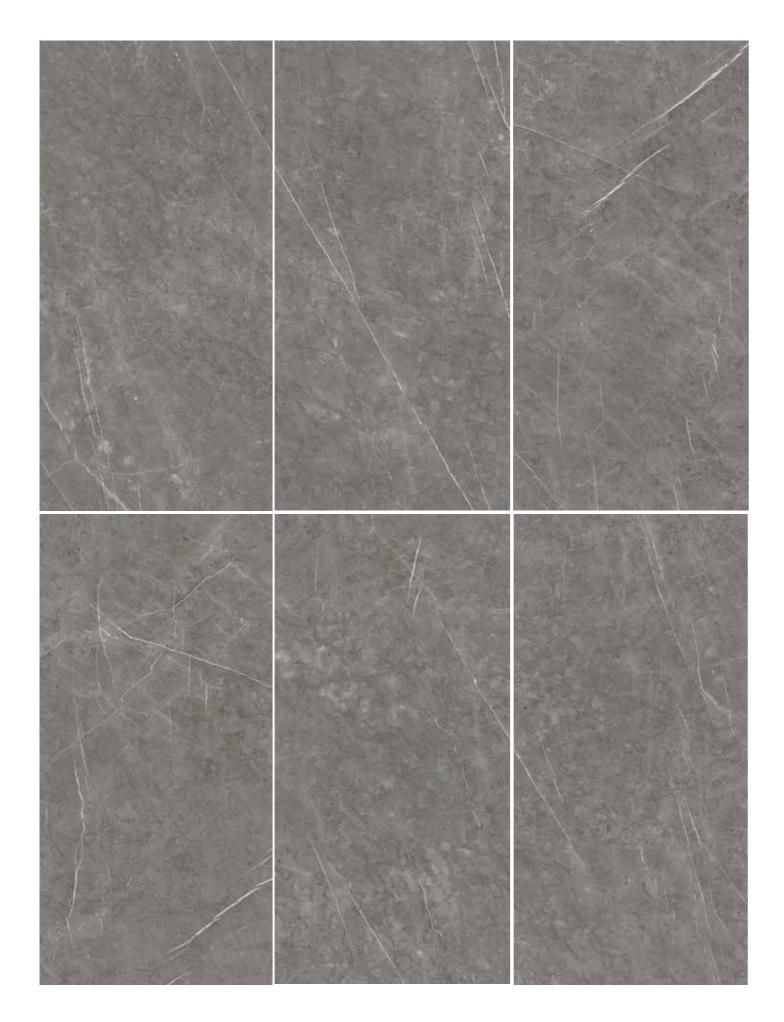

COLLECTION PORTLA

| CE | 60x120 |
|----|--------|
| π  | ٠      |

COLLECTIO

EFESO

The Aran collection is inspired by the raw beauty of natural stone, offering a perfect balance between modern aesthetics and timeless elegance. This collection captures the intricate textures and organic variations found in quarried stone, making it an excellent choice for those who seek a refined yet natural ambiance. With its carefully curated color palette and sophisticated surface finishes, Aran seamlessly integrates into both contemporary and classic architectural settings.