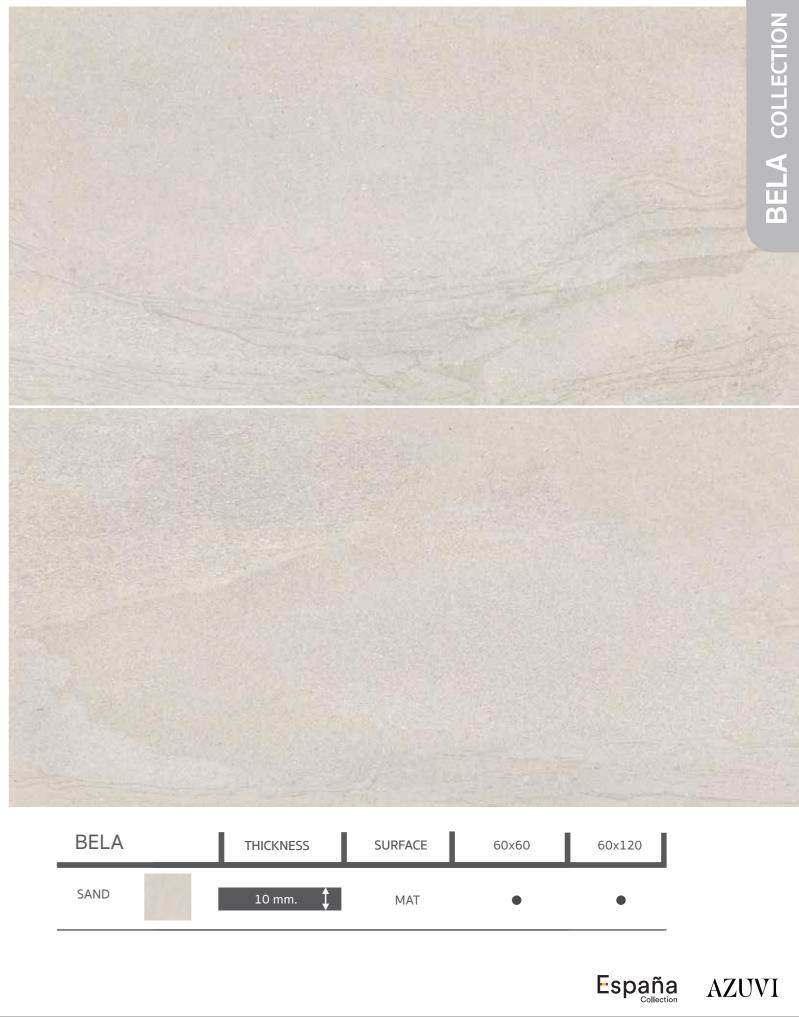

# **NEW COLLECTION 2025**

This collection emulates a distinctive type of stone known as Beola, from the Italian Piamonte region. With its myriad of finer details, it makes an eye-catching visual impact. Bela's most distinctive features are its pronounced veins and background marks. Both have been combined to form a unique design, with a strong natural appeal. A captivating collection bound to make a striking impression wherever it is used.

| BELA | THICKNESS | SURFACI |
|------|-----------|---------|
| SAND | 10 mm. 🗘  | MAT     |

| BELA | THICKNESS | SURFAC |
|------|-----------|--------|
| GREY | 10 mm. 🗘  | MAT    |