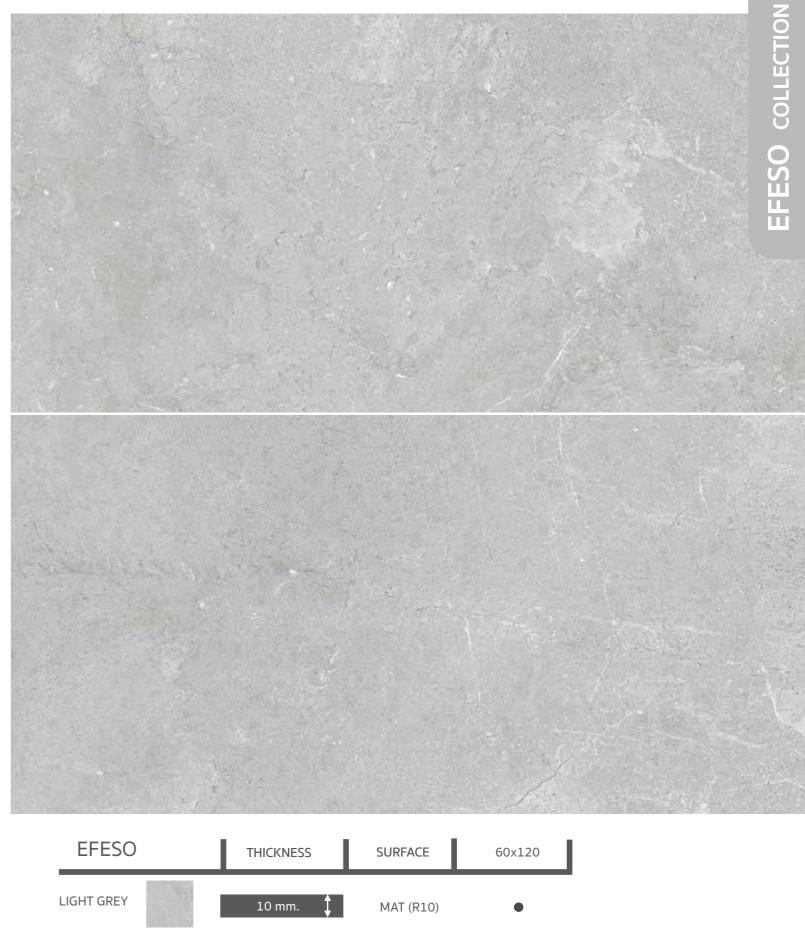

COLLECTION PORTLA

| CE | 60x120 |
|----|--------|
| π  | ٠      |

COLLECTIO

EFESO

The Aran collection is inspired by the raw beauty of natural stone, offering a perfect balance between modern aesthetics and timeless elegance. This collection captures the intricate textures and organic variations found in quarried stone, making it an excellent choice for those who seek a refined yet natural ambiance. With its carefully curated color palette and sophisticated surface finishes, Aran seamlessly integrates into both contemporary and classic architectural settings.

10 mm. 📫

LIGHT GREY

| SURFACE  | 60x120 |
|----------|--------|
| MAT (R9) | •      |

DARK GREY

10 mm.

| SURFACE  | 60x120 |
|----------|--------|
| MAT (R9) | ٠      |