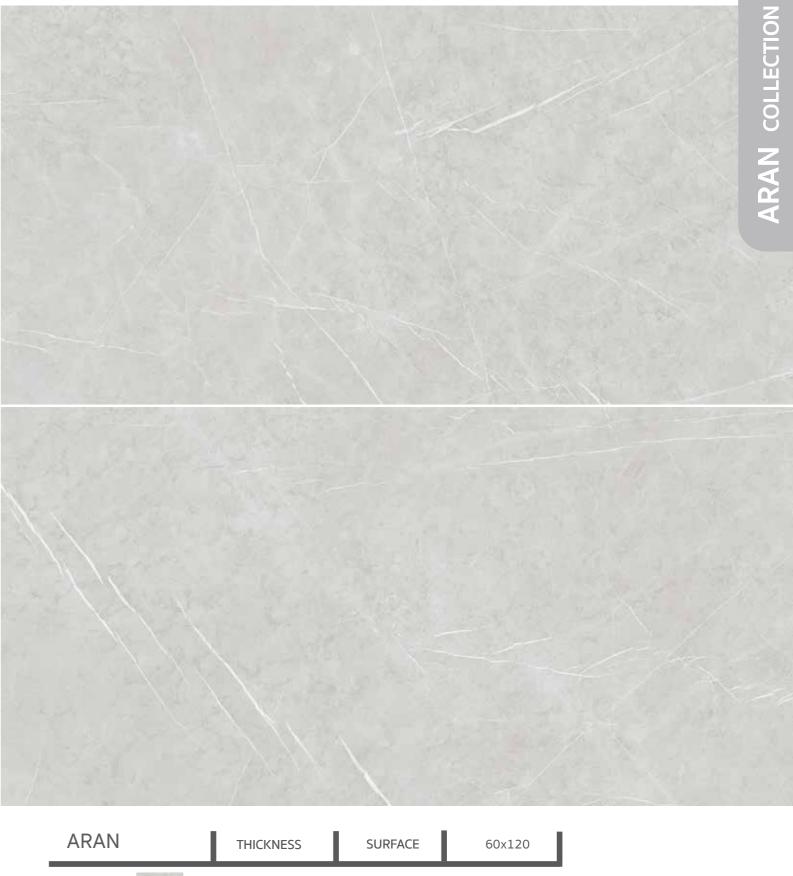

COLLECTION PORTLA

| CE | 60x120 |
|----|--------|
| π  | ٠      |

COLLECTIO

EFESO

The Aran collection is inspired by the raw beauty of natural stone, offering a perfect balance between modern aesthetics and timeless elegance. This collection captures the intricate textures and organic variations found in quarried stone, making it an excellent choice for those who seek a refined yet natural ambiance. With its carefully curated color palette and sophisticated surface finishes, Aran seamlessly integrates into both contemporary and classic architectural settings.

10 mm. 📫

LIGHT GREY

| SURFACE  | 60x120 |
|----------|--------|
| MAT (R9) | •      |

DARK GREY

10 mm.

| SURFACE  | 60x120 |
|----------|--------|
| MAT (R9) | ٠      |