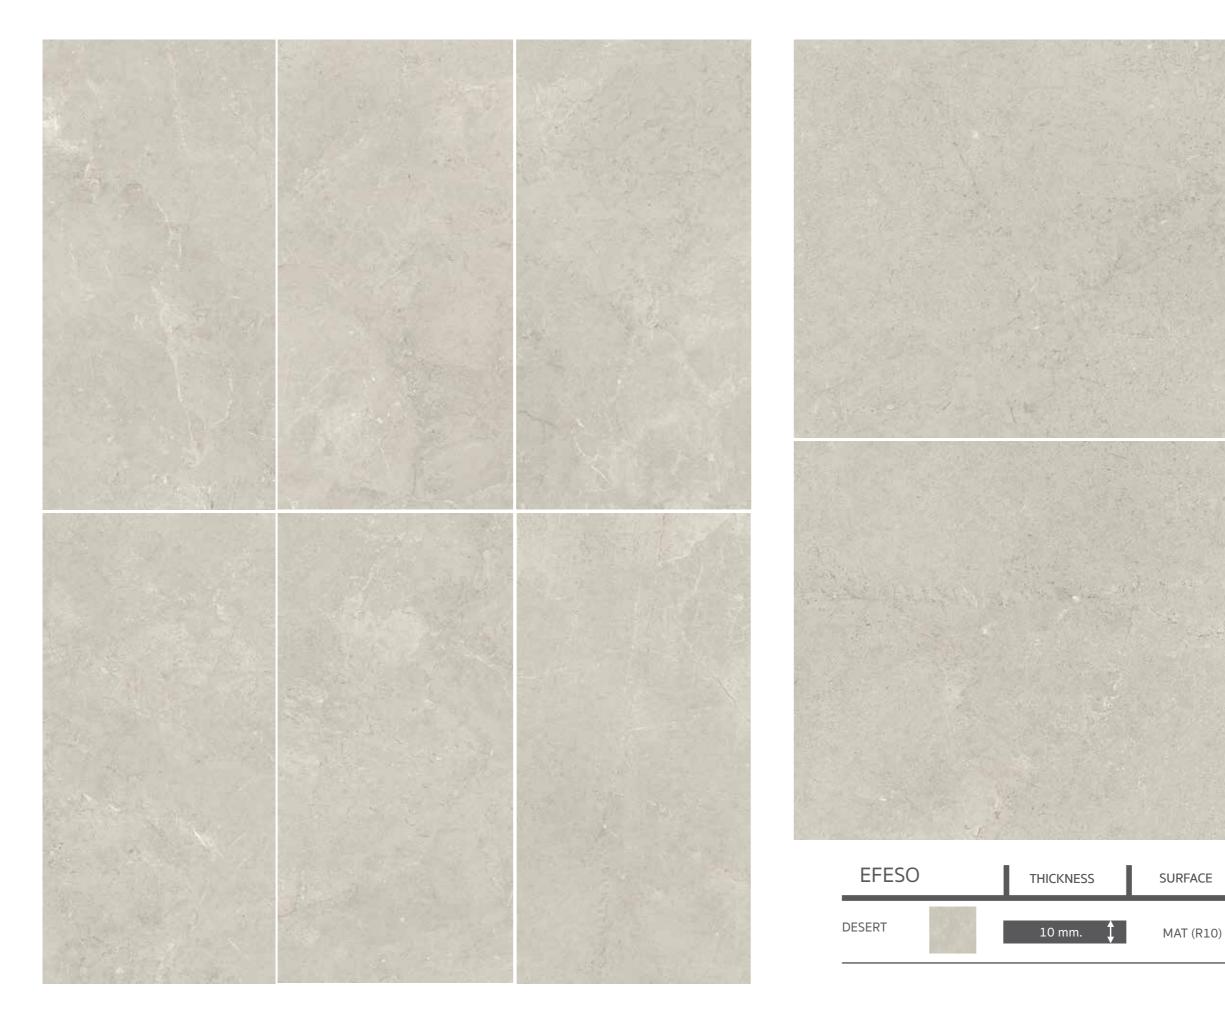

COLLECTION PORTLA

| CE | 60x120 |
|----|--------|
| π  | ٠      |

COLLECTIO

EFESO

The Aran collection is inspired by the raw beauty of natural stone, offering a perfect balance between modern aesthetics and timeless elegance. This collection captures the intricate textures and organic variations found in quarried stone, making it an excellent choice for those who seek a refined yet natural ambiance. With its carefully curated color palette and sophisticated surface finishes, Aran seamlessly integrates into both contemporary and classic architectural settings.