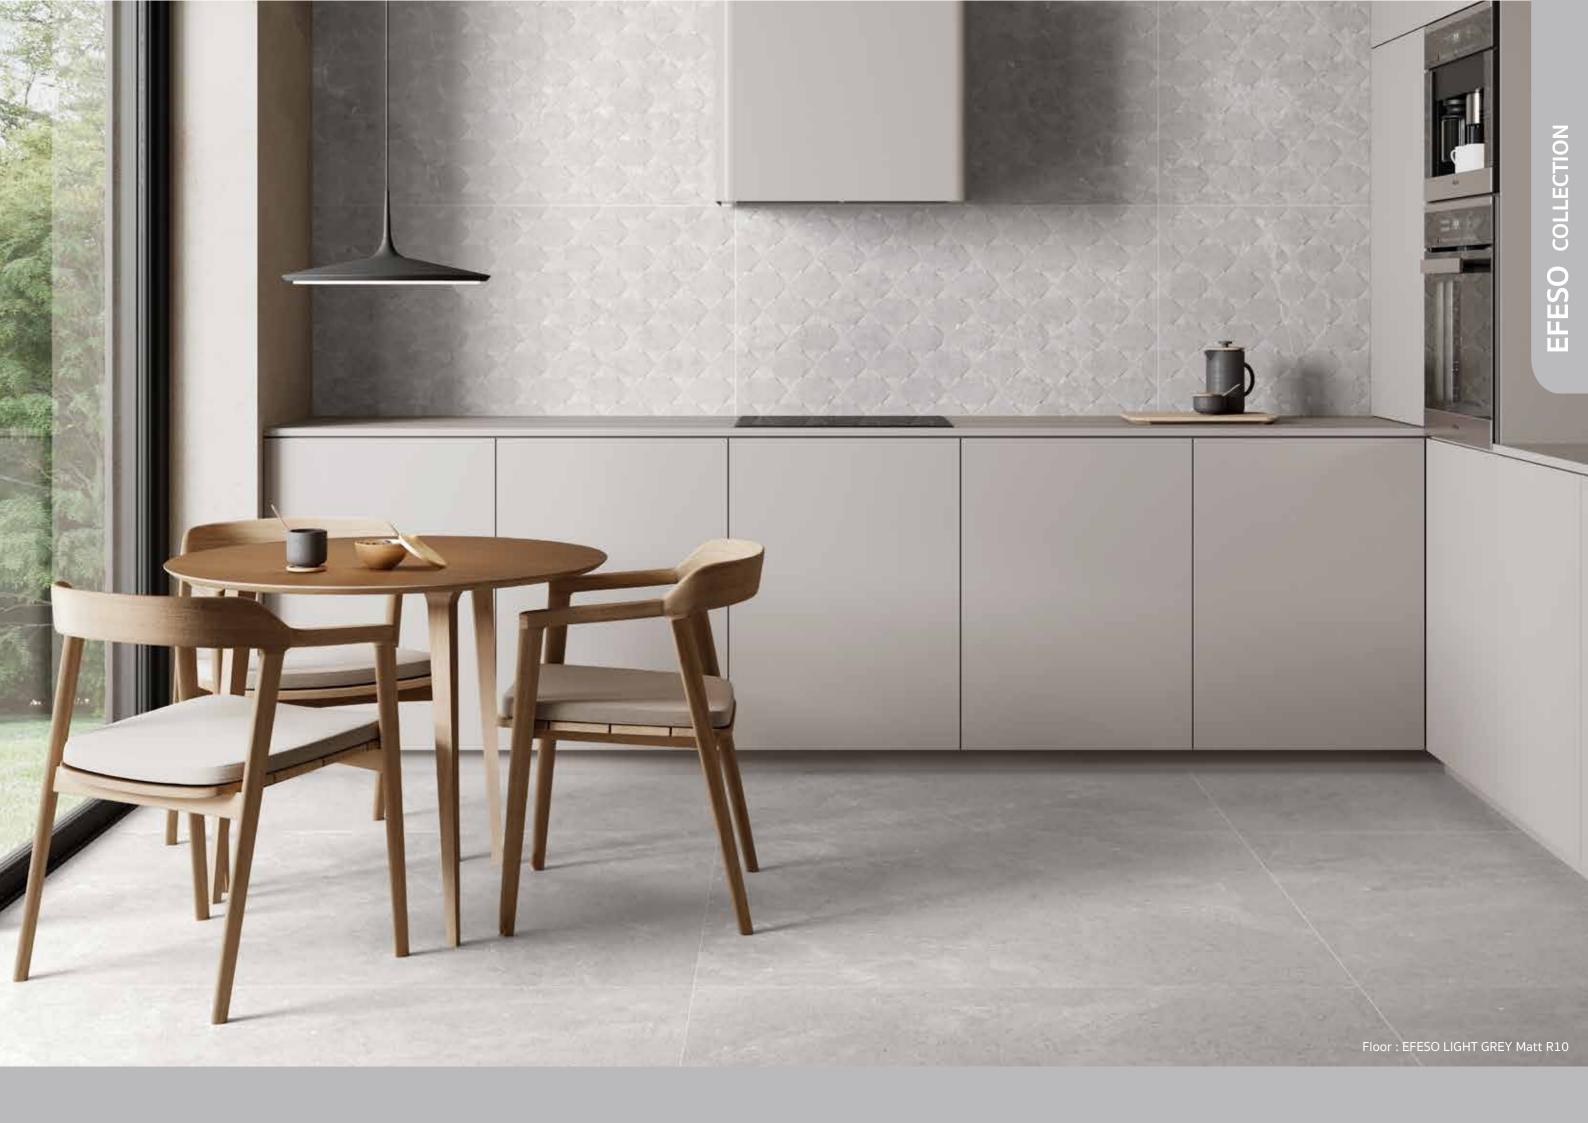

COLLECTION PORTLA

| CE | 60x120 |
|----|--------|
| π  | ٠      |

COLLECTIO

EFESO

The Aran collection is inspired by the raw beauty of natural stone, offering a perfect balance between modern aesthetics and timeless elegance. This collection captures the intricate textures and organic variations found in quarried stone, making it an excellent choice for those who seek a refined yet natural ambiance. With its carefully curated color palette and sophisticated surface finishes, Aran seamlessly integrates into both contemporary and classic architectural settings.