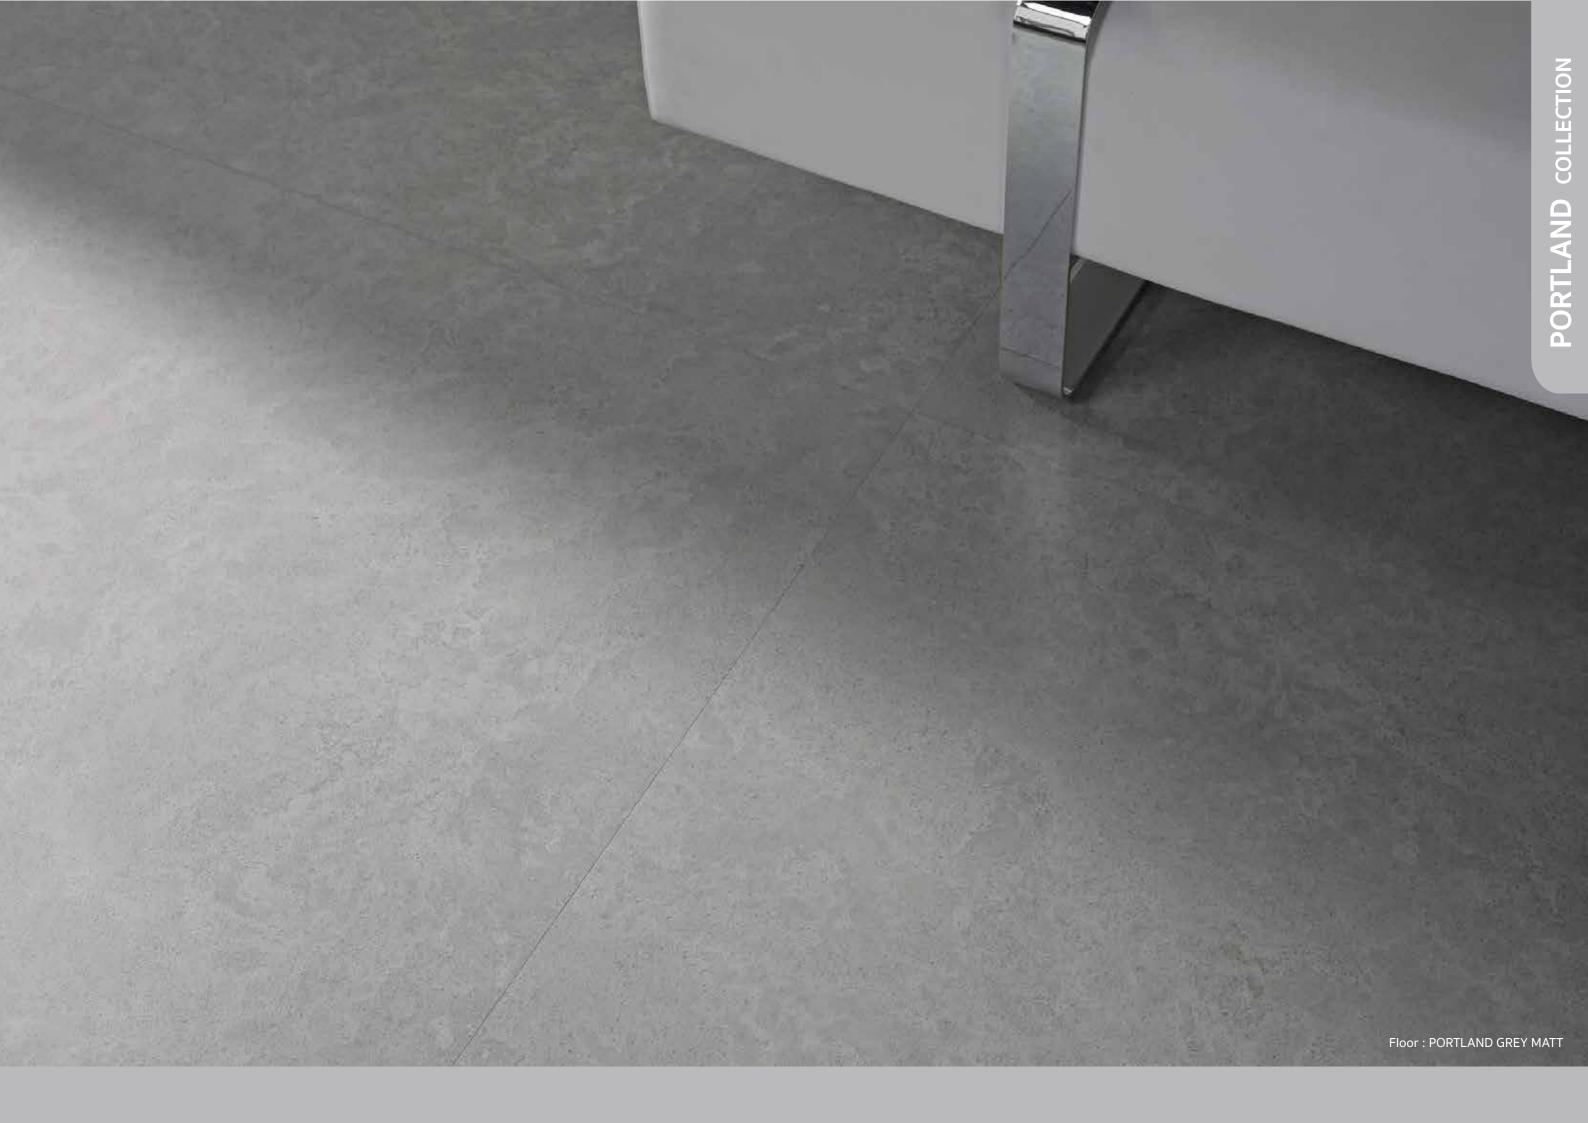

COLLECTION PORTLA

| CE | 60x120 |
|----|--------|
| π  | ٠      |

COLLECTIO

EFESO

The Aran collection is inspired by the raw beauty of natural stone, offering a perfect balance between modern aesthetics and timeless elegance. This collection captures the intricate textures and organic variations found in quarried stone, making it an excellent choice for those who seek a refined yet natural ambiance. With its carefully curated color palette and sophisticated surface finishes, Aran seamlessly integrates into both contemporary and classic architectural settings.

10 mm. 📫

LIGHT GREY

| SURFACE  | 60x120 |
|----------|--------|
| MAT (R9) | •      |

DARK GREY

10 mm.

| SURFACE  | 60x120 |
|----------|--------|
| MAT (R9) | ٠      |