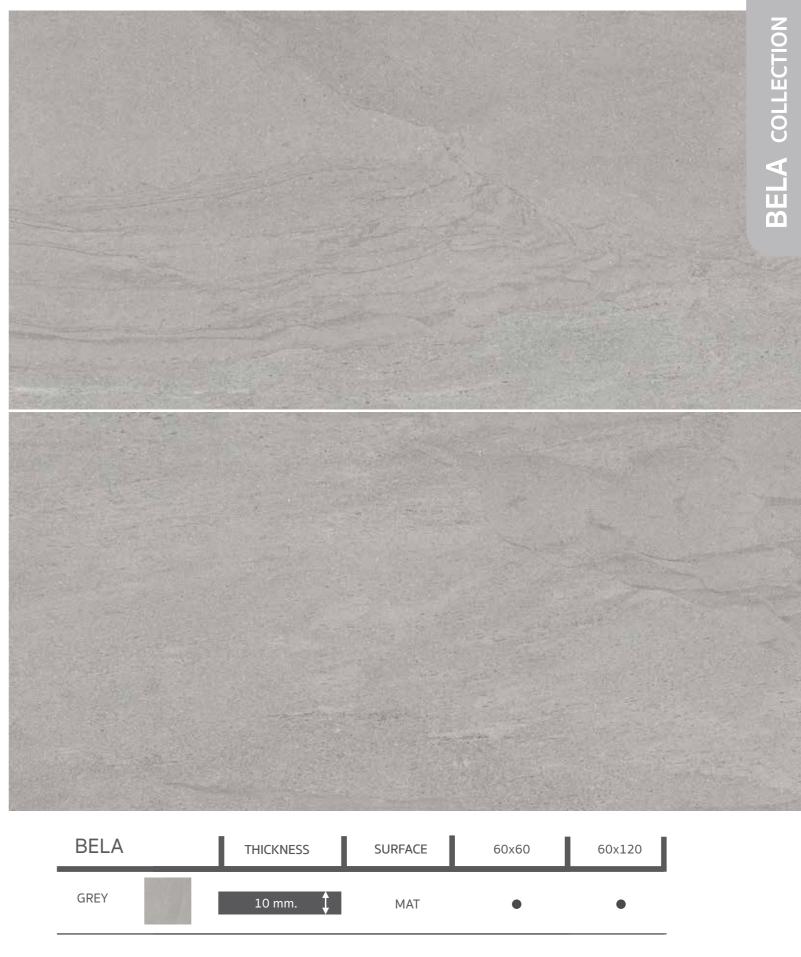

# **NEW COLLECTION 2025**

This collection emulates a distinctive type of stone known as Beola, from the Italian Piamonte region. With its myriad of finer details, it makes an eye-catching visual impact. Bela's most distinctive features are its pronounced veins and background marks. Both have been combined to form a unique design, with a strong natural appeal. A captivating collection bound to make a striking impression wherever it is used.

| BELA | THICKNESS | SURFACI |
|------|-----------|---------|
| SAND | 10 mm. 🗘  | MAT     |

| BELA | THICKNESS | SURFAC |
|------|-----------|--------|
| GREY | 10 mm. 🗘  | MAT    |