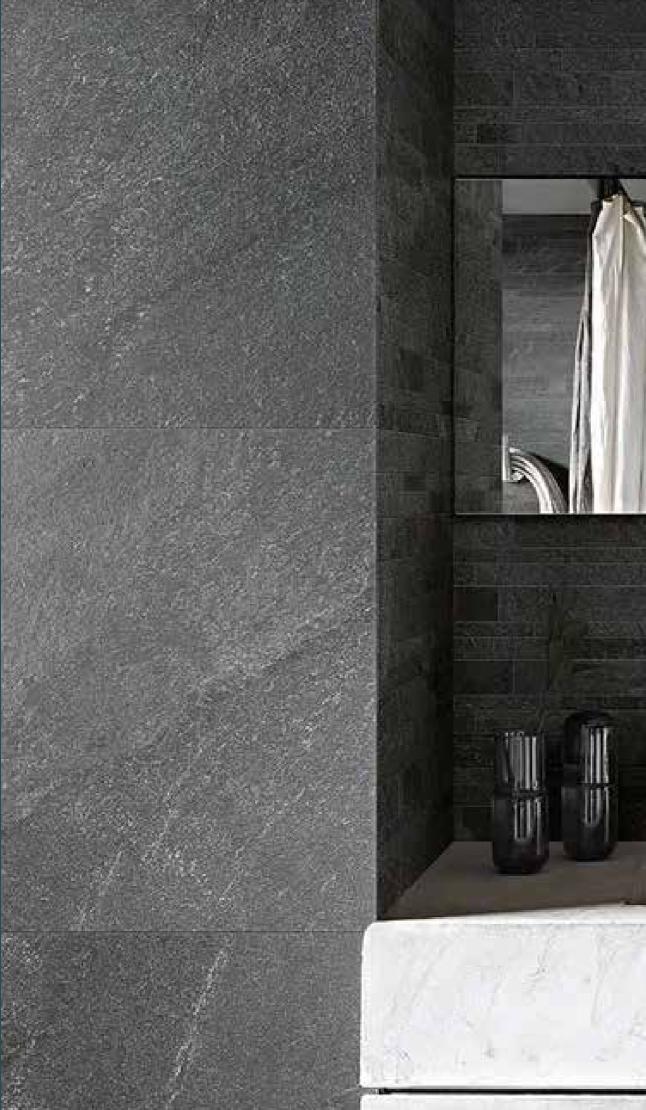

#### NATURAL STONE

Inspired by the world of slates from northern lands, the collection off ers a uniform product with the distinctive waves of the natural stone and colours ranging from shades of grey to beige. There are various surfaces and thickness also suitable for outdoors