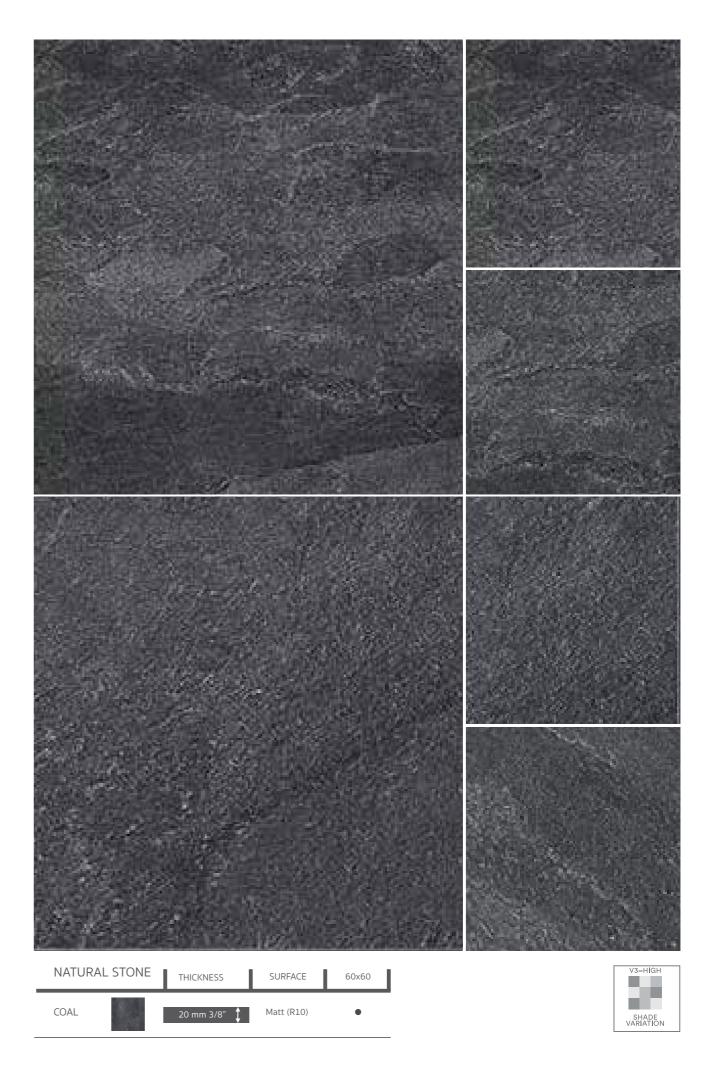

#### NATURAL STONE

Inspired by the world of slates from northern lands, the collection off ers a uniform product with the distinctive waves of the natural stone and colours ranging from shades of grey to beige. There are various surfaces and thickness also suitable for outdoors

## NATURAL STONE

CONTEMPORARY design

## NATURAL STONE

| _ | NATURAL STONE |  | THICKNESS    | SURFACE    | 60x60 |
|---|---------------|--|--------------|------------|-------|
|   | FOSSIL        |  | 20 mm 3/8" 🏌 | Matt (R10) | ٠     |

NATURAL STONE CONTEMPORARY design