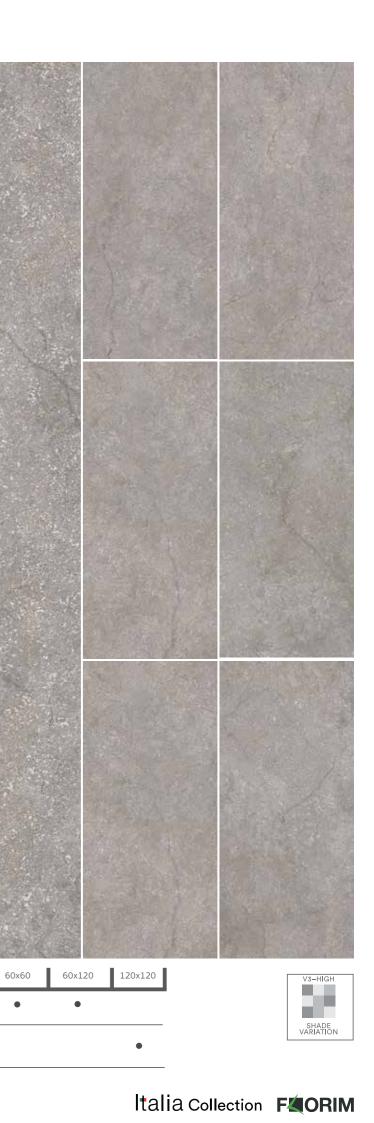

#### NATURAL STONE

Inspired by the world of slates from northern lands, the collection off ers a uniform product with the distinctive waves of the natural stone and colours ranging from shades of grey to beige. There are various surfaces and thickness also suitable for outdoors

## NATURAL STONE

CONTEMPORARY design

# NATURAL STONE CONTEMPORARY design

## NATURAL STONE

| _ | NATURAL STONE |  | THICKNESS    | SURFACE    | 60x60 |
|---|---------------|--|--------------|------------|-------|
|   | FOSSIL        |  | 20 mm 3/8" 🏌 | Matt (R10) | ٠     |

NATURAL STONE CONTEMPORARY design