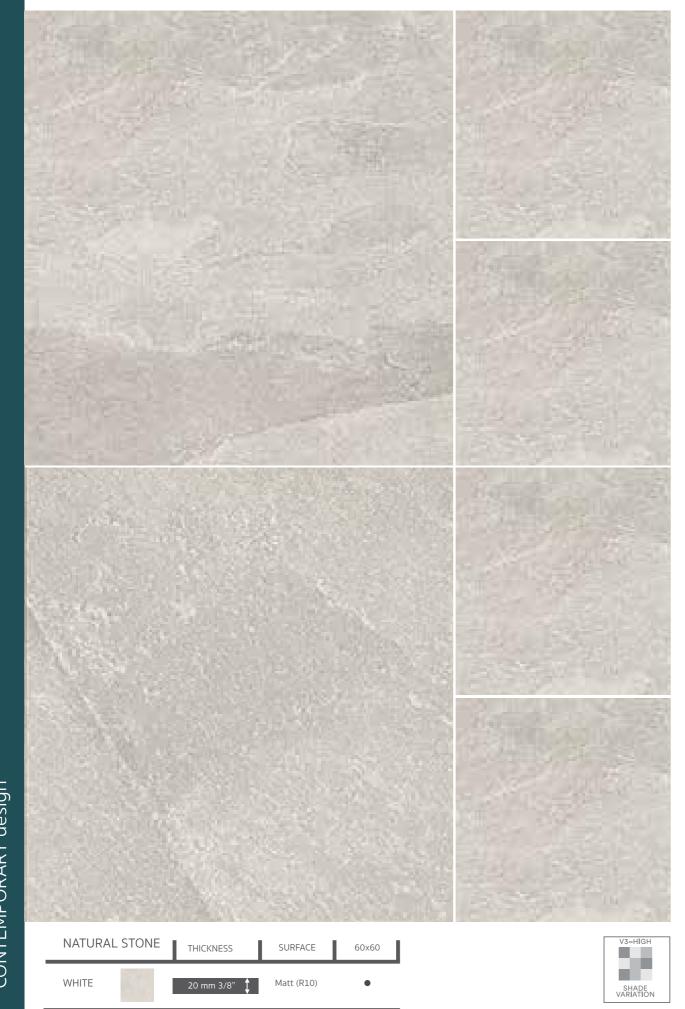

#### NATURAL STONE

Inspired by the world of slates from northern lands, the collection off ers a uniform product with the distinctive waves of the natural stone and colours ranging from shades of grey to beige. There are various surfaces and thickness also suitable for outdoors

## NATURAL STONE

| _ | NATURAL STONE |  | THICKNESS    | SURFACE    | 60x60 |
|---|---------------|--|--------------|------------|-------|
|   | FOSSIL        |  | 20 mm 3/8" 🏌 | Matt (R10) | ٠     |

NATURAL STONE CONTEMPORARY design