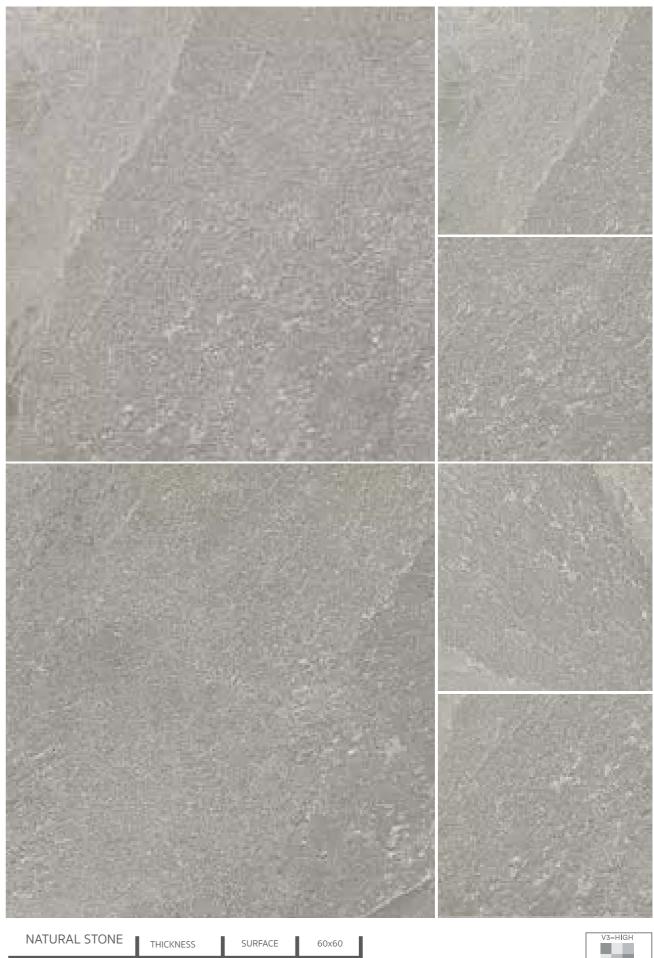

#### NATURAL STONE

Inspired by the world of slates from northern lands, the collection off ers a uniform product with the distinctive waves of the natural stone and colours ranging from shades of grey to beige. There are various surfaces and thickness also suitable for outdoors

## NATURAL STONE

| _ | NATURAL STONE |  | THICKNESS    | SURFACE    | 60x60 |
|---|---------------|--|--------------|------------|-------|
|   | FOSSIL        |  | 20 mm 3/8" 🏌 | Matt (R10) | ٠     |

NATURAL STONE CONTEMPORARY design